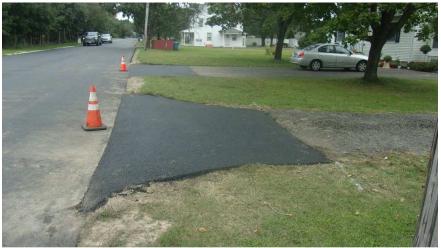

**consulting engineer services** Engineers, Planners, and Land Surveyors

*Figure 14* Installed guide rail location 5 Chew Road.

*Figure 15* Typical HMA driveway installation along Chew Road.

**consulting engineer services** Engineers, Planners, and Land Surveyors

Sept. 23 APS crew worked on Turf Repair strip along Chew Rd. for the second time.

Sept. 24 Installed beam guide rail at location 5 and installed HMA driveways at 15 locations along Chew Road Sta. 52+00±, 53+25±,53+80±, 55+75±, 57+25±, 57+50±, 58+10±, 58+90±, 59+20±, 65+75± left and Sta. 63+75±, 64+50±, 65+25±, 67+00± right.