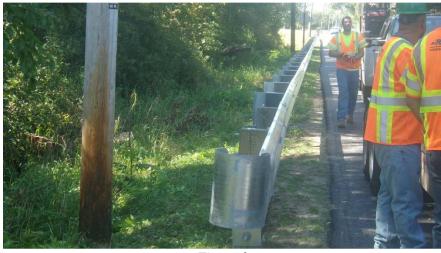

*Figure 8* Placement of HMA surface course Oak Street north side of Pennington Ave.

*Figure 9* Placement of HMA surface course Oak Street south side of Pennington Ave.

*Figure 10* Removal of existing guide rail along Chew road.