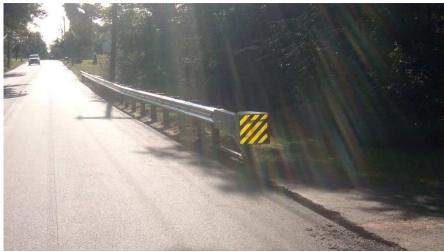

*Weekly Progress Report #14 Sept. 21, 2020 to Sept. 25, 2020* 

*Figure 1* Installed guide rail location 1 Chew Road.

*Figure 2* Installed guide rail location 3 Chew Road.

*Figure 3* Installed guide rail for a portion of location 4 Chew Road