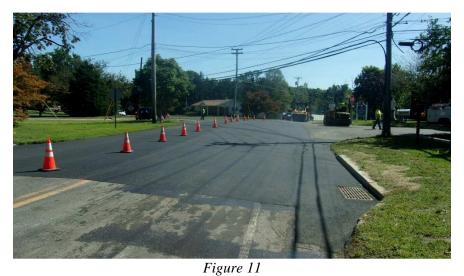

Placement of HMA surface course Old White Horse Pike intersection with Pennington Ave and Chew Road.

*Figure 12* Installed guide rail location 4 Chew Road.

*Figure 13* Reworked turf repair strip along Chew Road.