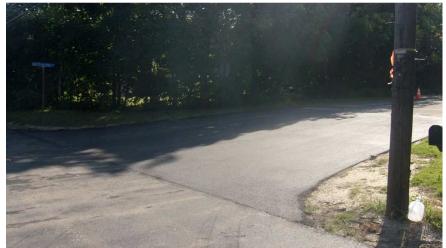

*Figure 8* Placement of HMA surface course Oak Street north side of Pennington Ave.

*Figure 9* Placement of HMA surface course Oak Street south side of Pennington Ave.

*Figure 10* Removal of existing guide rail along Chew road.