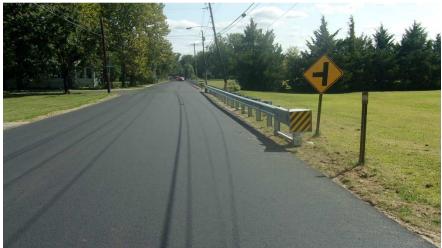

Placement of HMA surface course Old White Horse Pike intersection with Pennington Ave and Chew Road.

*Figure 12* Installed guide rail location 4 Chew Road.

*Figure 13* Reworked turf repair strip along Chew Road.