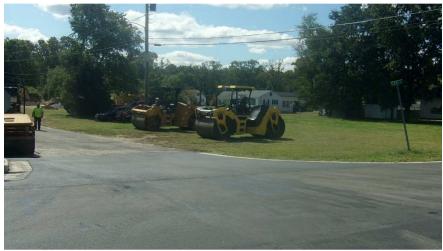

*Figure 8* Placement of HMA surface course Oak Street north side of Pennington Ave.

*Figure 9* Placement of HMA surface course Oak Street south side of Pennington Ave.

*Figure 10* Removal of existing guide rail along Chew road.