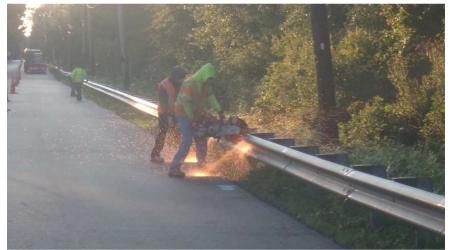

*Weekly Progress Report #14 Sept. 21, 2020 to Sept. 25, 2020* 

*Figure 1* Installed guide rail location 1 Chew Road.

*Figure 2* Installed guide rail location 3 Chew Road.

*Figure 3* Installed guide rail for a portion of location 4 Chew Road

*Figure 8* Placement of HMA surface course Oak Street north side of Pennington Ave.

*Figure 9* Placement of HMA surface course Oak Street south side of Pennington Ave.

*Figure 10* Removal of existing guide rail along Chew road.