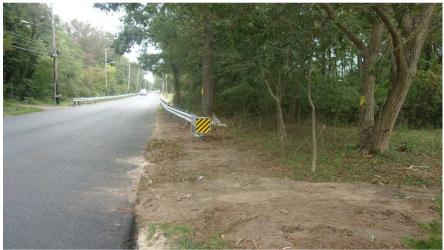

*Weekly Progress Report #14 Sept. 21, 2020 to Sept. 25, 2020* 

*Figure 1* Installed guide rail location 1 Chew Road.

*Figure 2* Installed guide rail location 3 Chew Road.

*Figure 3* Installed guide rail for a portion of location 4 Chew Road

Placement of HMA surface course Old White Horse Pike intersection with Pennington Ave and Chew Road.

*Figure 12* Installed guide rail location 4 Chew Road.

*Figure 13* Reworked turf repair strip along Chew Road.

**consulting engineer services** Engineers, Planners, and Land Surveyors

*Figure 14* Installed guide rail location 5 Chew Road.

*Figure 15* Typical HMA driveway installation along Chew Road.