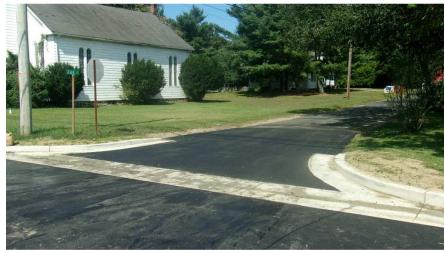

Placement of HMA surface course Old White Horse Pike intersection with Pennington Ave and Chew Road.

*Figure 12* Installed guide rail location 4 Chew Road.

*Figure 13* Reworked turf repair strip along Chew Road.