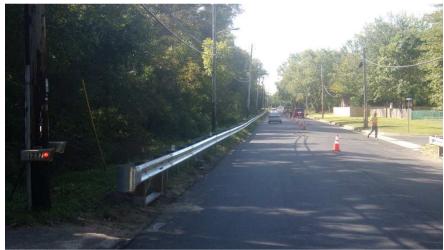

Placement of HMA surface course Old White Horse Pike intersection with Pennington Ave and Chew Road.

*Figure 12* Installed guide rail location 4 Chew Road.

*Figure 13* Reworked turf repair strip along Chew Road.