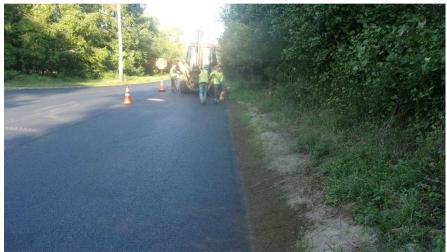

*Figure 4* Placement of HMA surface course South Third Street.

*Figure 5* Placement of HMA surface course North Second Street.

*Figure 6* Placement of HMA surface course South Third Street.

*Figure 7* Placement of HMA surface course Maple Avenue.

*Figure 8* Placement of HMA surface course Oak Street north side of Pennington Ave.

*Figure 9* Placement of HMA surface course Oak Street south side of Pennington Ave.

*Figure 10* Removal of existing guide rail along Chew road.