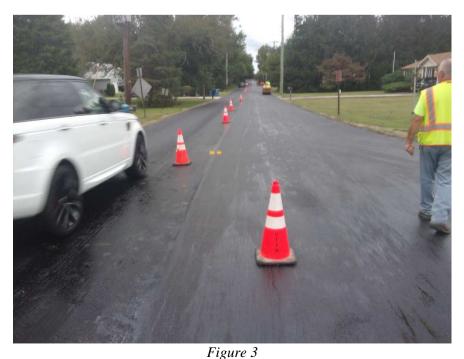

Figure 2

Placement of HMA surface course West bound lane Chew Road from Pestletown Rd. to Old White Horse Pike.

Placement of HMA surface course East bound lane Chew Road from Pestletown Rd. to Old White Horse Pike.