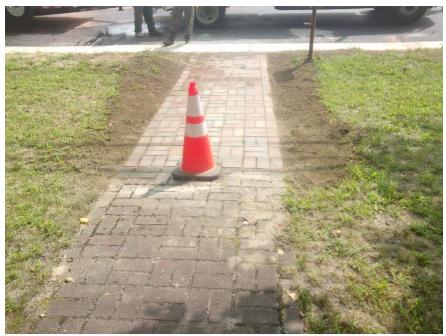

*Weekly Progress Report #13* Sept. 14, 2020 to Sept. 18, 2020

*Figure 1* Install brick paver service walk at 411 Pennington Ave. and turf repair.

**consulting engineer services** Engineers, Planners, and Land Surveyors