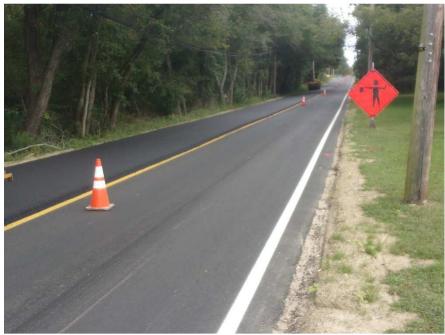

Figure 2

Placement of HMA surface course West bound lane Chew Road from Pestletown Rd. to Old White Horse Pike.

Placement of HMA surface course East bound lane Chew Road from Pestletown Rd. to Old White Horse Pike.