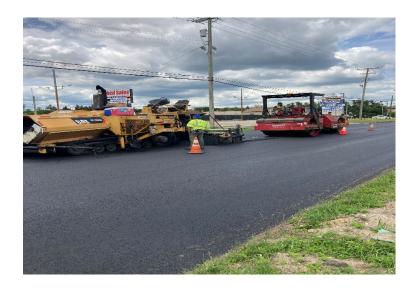

Figure 2&3: 12.5M HMA Top Coat at sections 152-161 per drawings.

Figure 4: 12.5M HMA Top Coat on Northbound section 170-180.

Figure 5: 12.5M HMA Top Coat Southbound section 153-161.

Figure 6: Backfill and seed roadway at section 153-161.