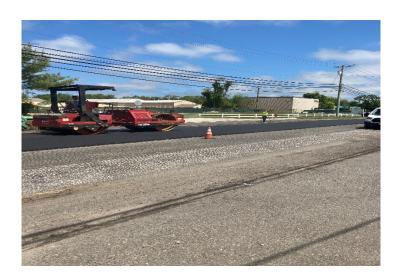

Figure 2&3: 12.5M HMA Top Coat at sections 152-161 per drawings.

Figure 4: 12.5M HMA Top Coat on Northbound section 170-180.

Figure 5: 12.5M HMA Top Coat Southbound section 153-161.

Figure 6: Backfill and seed roadway at section 153-161.