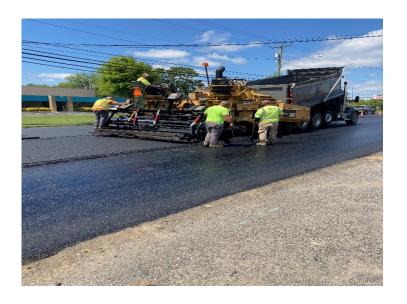

Figure 2&3: 12.5M HMA Top Coat at sections 152-161 per drawings.

Figure 4: 12.5M HMA Top Coat on Northbound section 170-180.

Figure 5: 12.5M HMA Top Coat Southbound section 153-161.

Figure 6: Backfill and seed roadway at section 153-161.