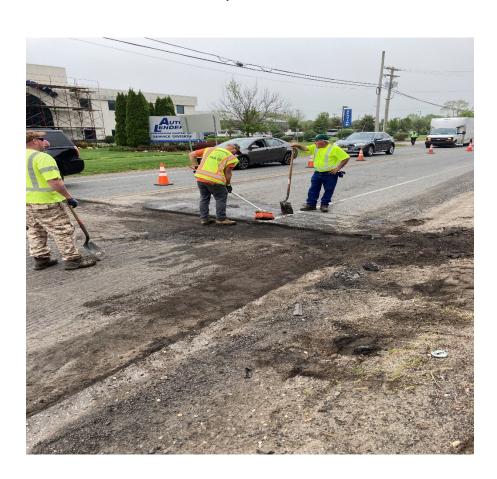

## Berlin-Cross Keys Road Improvements Contract 1 Gloucester Township, Camden County, New Jersey Camden County

Maser Consulting Project No 19002364G1

**Progress Report # 18** *May* 29, 2020

Figure 1: Contractor cut edge prior to 12.5M Hot Mixed Asphalt Top Coat.