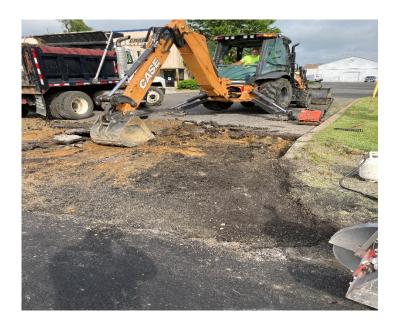

## Berlin-Cross Keys Road Improvements Contract 1 Gloucester Township, Camden County, New Jersey Camden County

Maser Consulting Project No 19002364G1

**Progress Report # 18** *May* 29, 2020

Figure 1: Contractor cut edge prior to 12.5M Hot Mixed Asphalt Top Coat.