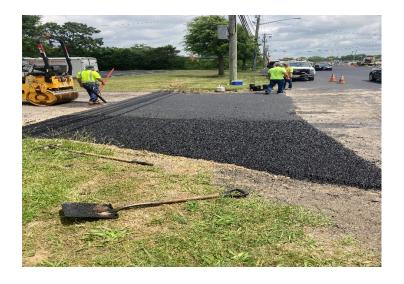

Figure 7: Contractor prepped driveway for Hot Mixed Asphalt.

Figure 8: Contractor preparing to roll out driveway.

Barrett Construction LLC worked completed as of April 24, 2020.

## ITEMS COMPLETED THIS PAST WEEK

- o Item 11- Polymerized Joint Adhesive- 1764 LF
- o Item 12- Tack Coat- 400 Gals.
- o Item 13- Hot Mixed Asphalt 12.5M Surface Course- 1158.34 TN
- o Item 23- Hot Mixed Asphalt Driveway- 137 SY