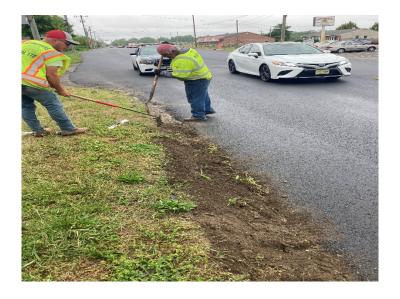

Figure 7: Contractor prepped driveway for Hot Mixed Asphalt.

Figure 8: Contractor preparing to roll out driveway.

Barrett Construction LLC worked completed as of April 24, 2020.