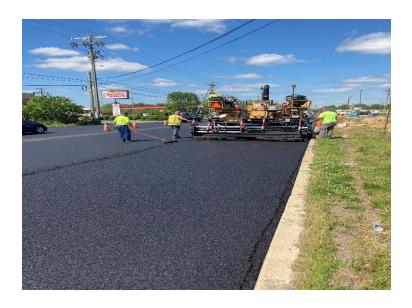

Figure 2&3: 12.5M HMA Top Coat at sections 152-161 per drawings.

Figure 4: 12.5M HMA Top Coat on Northbound section 170-180.

Figure 5: 12.5M HMA Top Coat Southbound section 153-161.

Figure 6: Backfill and seed roadway at section 153-161.