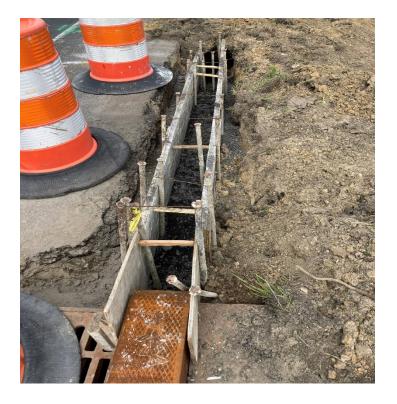

## **Berlin-Cross Keys Road Improvements Contract 1**

Gloucester Township, Camden County, New Jersey Camden County

Maser Consulting Project No 19002364G1

**Progress Report # 13**April 24, 2020



Figure 1: Contractor adding Top-soil 4" Thick around fence perimeter.







Figure 2: Top-soil added with Fertilizer and seeding Type W.



Making It Better, Together.







Figure 3&4: Installed Bicycle Safe Grates and Curb Pieces and Purged Brickwork.



Making It Better, Together.





Figure 5: Forms set around new Inlet curb for concrete.

Barrett Construction LLC worked completed as of April 24, 2020.

## ITEMS COMPLETED THIS PAST WEEK

- o Item 33- Top-soil 4" Thick- 3916 SY
- o Item 34- Fertilizer and Seeding Type W- 394 SY
- o Item 17- Bicycle Safe Grates- 2 Units
- o Item 18- Curb Pieces- 2 Units
- o Item 37- Evergreen Trees7'-8' 12 Units

Prepared By: Franco DeGeorge Maser Consulting



Making It Better, Together.