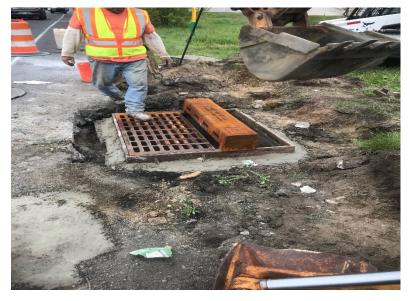

Figure 2: Top-soil added with Fertilizer and seeding Type W.

Making It Better, Together.

Figure 3&4: Installed Bicycle Safe Grates and Curb Pieces and Purged Brickwork.

Making It Better, Together.

Figure 5: Forms set around new Inlet curb for concrete.