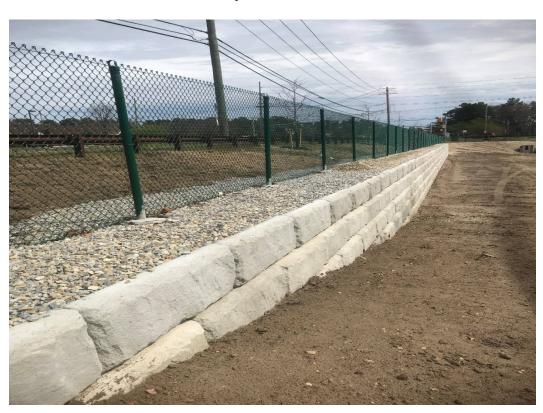

## **Berlin-Cross Keys Road Improvements Contract 1**

Gloucester Township, Camden County, New Jersey Camden County

Maser Consulting Project No 19002364G1

**Progress Report # 13**April 24, 2020

Figure 1: Contractor adding Top-soil 4" Thick around fence perimeter.