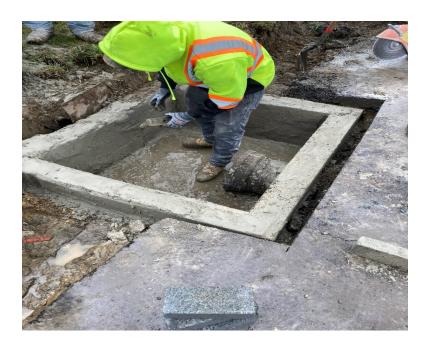

Figure 2: Top-soil added with Fertilizer and seeding Type W.

Making It Better, Together.

Figure 3&4: Installed Bicycle Safe Grates and Curb Pieces and Purged Brickwork.

Making It Better, Together.

Figure 5: Forms set around new Inlet curb for concrete.