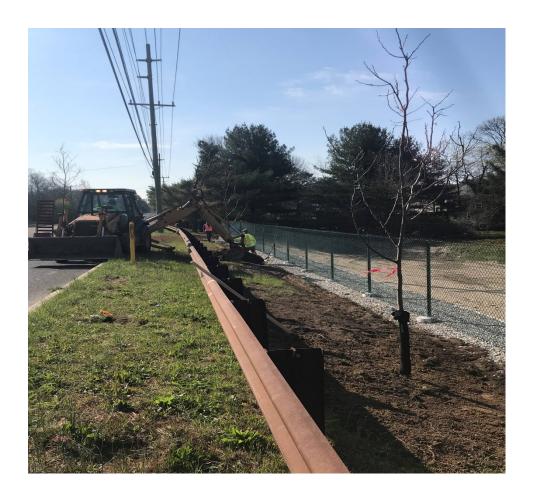

Figure 2: Top-soil added with Fertilizer and seeding Type W.

Making It Better, Together.

Figure 3&4: Installed Bicycle Safe Grates and Curb Pieces and Purged Brickwork.

Making It Better, Together.

Figure 5: Forms set around new Inlet curb for concrete.