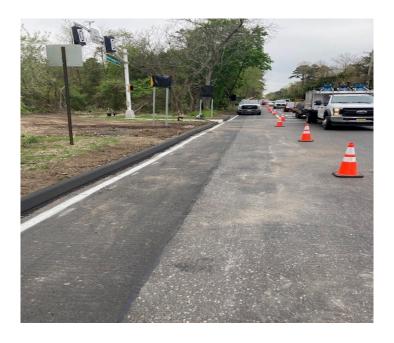

Figure 1: Contractor installed HMA curb Northbound Berlin Cross Keys Rd.

Making It Better, Together.

Figure 2 & 3: HMA curb installation Northbound Berlin Cross Keys Rd.

Making It Better, Together.

Figure 4&5: HMA curb installed with separation for proper drainage.