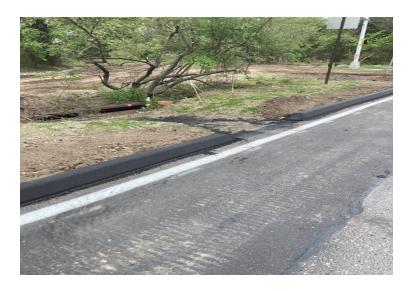

Figure 1: Contractor installed HMA curb Northbound Berlin Cross Keys Rd.

Making It Better, Together.

Figure 2 & 3: HMA curb installation Northbound Berlin Cross Keys Rd.

Making It Better, Together.

Figure 4&5: HMA curb installed with separation for proper drainage.