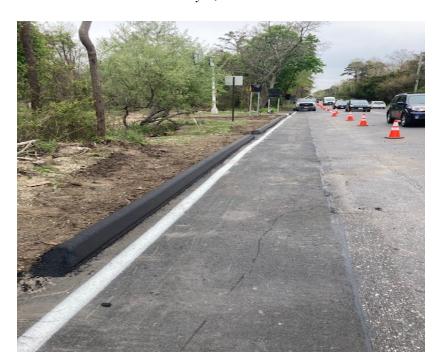

Figure 1: Contractor installed HMA curb Northbound Berlin Cross Keys Rd.

Making It Better, Together.

Figure 2 & 3: HMA curb installation Northbound Berlin Cross Keys Rd.

Making It Better, Together.

Figure 4&5: HMA curb installed with separation for proper drainage.