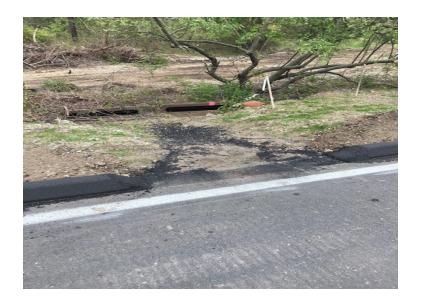

Figure 1: Contractor installed HMA curb Northbound Berlin Cross Keys Rd.

Making It Better, Together.

Figure 2 & 3: HMA curb installation Northbound Berlin Cross Keys Rd.

Making It Better, Together.

Figure 4&5: HMA curb installed with separation for proper drainage.