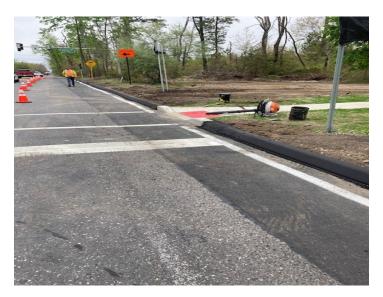

Figure 1: Contractor installed HMA curb Northbound Berlin Cross Keys Rd.

Making It Better, Together.

Figure 2 & 3: HMA curb installation Northbound Berlin Cross Keys Rd.

Making It Better, Together.

Figure 4&5: HMA curb installed with separation for proper drainage.