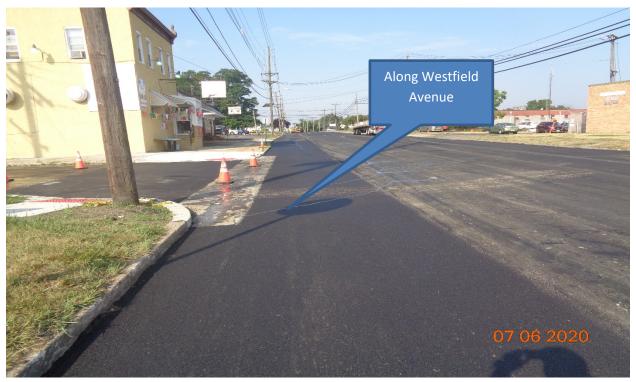

#### **HMA Milling and Asphalt Paving:**

a. Hot Mix Asphalt 9.5 M surface Course was placed for side streets along Westfield Avenue from Sherman Avenue STA 109+50 – Tinsman Avenue 64+00

highway@camdencounty.com

Barbara Holcomb Freeholder Liaison

Figure 1: Hot Mix Asphalt 9.5 M surface Course was placed along Westfield Avenue from Sherman Avenue STA 109+50 – Tinsman Avenue 64+00

Figure 2: Hot Mix Asphalt 9.5M Surface course was place at all side street along Westfield Avenue from Lexington Avenue – Sherman Avenue, LT, and RT.