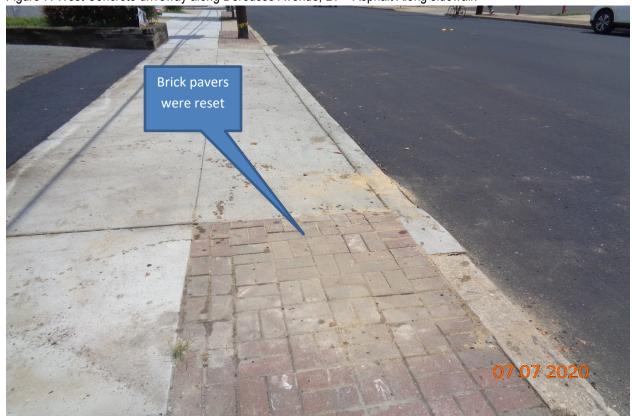

Figure 7: West Concrete driveway along Derousse Avenue, LT – Asphalt Along sidewalk

Figure 8: Concrete driveway at Seven Eleven, LT - Brick pavers were reset at both side of driveway.

camden county

Making It Better, Together.