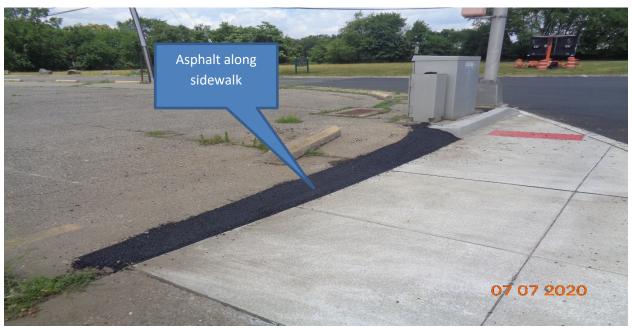

## **Concrete Curb and Sidewalk and Driveway:**

- a. Asphalt was placed along concrete sidewalk, HC Ramps, and concrete driveway at following locations.
  - 1. Concrete driveway at Seven Eleven store, LT.
  - 2. Along West sidewalk at Derousse Avenue, LT
  - 3. Concrete driveway along Westfield Avenue STA 92+00 93+00, RT
  - 4. Along Horner Avenue, LT, and Bethel Avenue, RT
  - 5. Along Merchantville Avenue, RT.
- b. Topsoil was placed along concrete sidewalk, HC Ramps, and concrete driveway at following locations.
  - 1. Along Hollinshead Avenue, LT

Figure 7: West Concrete driveway along Derousse Avenue, LT – Asphalt Along sidewalk

Figure 8: Concrete driveway at Seven Eleven, LT - Brick pavers were reset at both side of driveway.

camden county

Making It Better, Together.