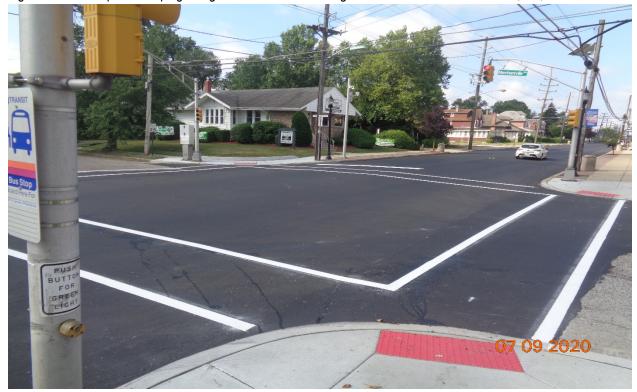

#### **Traffic Stripes Epoxy Resin and Thermoplastic:**

- a. 6" Thermoplastic stripes were completed for cross walk along all side streets from Lexington Avenue to Sherman Avenue.
- b. 24" Thermoplastic stripes were completed for stop bar along all side streets from Lexington Avenue to Sherman Avenue.

highway@camdencounty.com

Barbara Holcomb Freeholder Liaison

Figure 11: Thermoplastic striping along side streets from Lexington Avenue to Sherman Avenue, RT, and LT

Figure 12: Typical striping at Merchantville Avenue and Cove Road - Traffic light intersection.