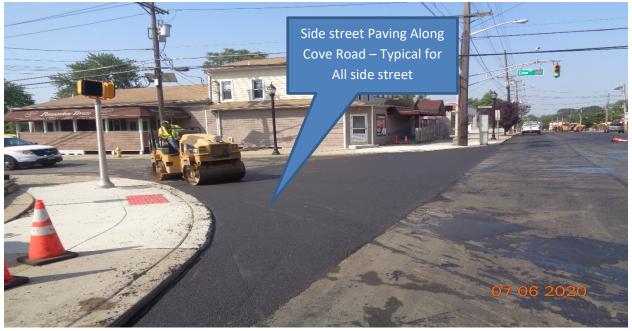

#### **HMA Milling and Asphalt Paving:**

a. Hot Mix Asphalt 9.5 M surface Course was placed for side streets along Westfield Avenue from Sherman Avenue STA 109+50 – Tinsman Avenue 64+00

highway@camdencounty.com

Barbara Holcomb Freeholder Liaison

Figure 1: Hot Mix Asphalt 9.5 M surface Course was placed along Westfield Avenue from Sherman Avenue STA 109+50 – Tinsman Avenue 64+00

Figure 2: Hot Mix Asphalt 9.5M Surface course was place at all side street along Westfield Avenue from Lexington Avenue – Sherman Avenue, LT, and RT.