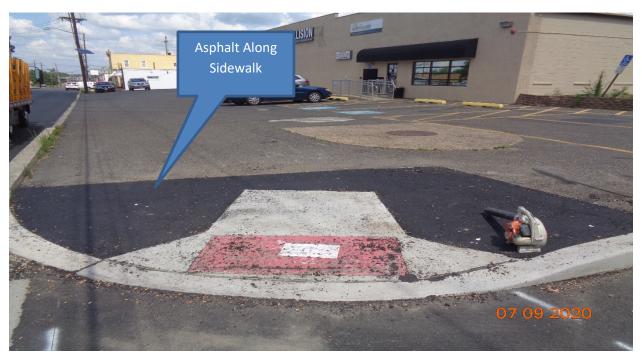

## **Concrete Curb and Sidewalk and Driveway:**

- a. Asphalt was placed along concrete sidewalk, HC Ramps, and concrete driveway at following locations.
  - 1. Concrete driveway at Seven Eleven store, LT.
  - 2. Along West sidewalk at Derousse Avenue, LT
  - 3. Concrete driveway along Westfield Avenue STA 92+00 93+00, RT
  - 4. Along Horner Avenue, LT, and Bethel Avenue, RT
  - 5. Along Merchantville Avenue, RT.
- b. Topsoil was placed along concrete sidewalk, HC Ramps, and concrete driveway at following locations.
  - 1. Along Hollinshead Avenue, LT

camden county

Making It Better, Together.

Charles J. DePalma

2311 Egg Harbor Road Lindenwold, NJ 08021 Phone 856.566.2980 Fax 856.566.2988

highway@camdencounty.com

Barbara Holcomb Freeholder Liaison

Figure 3: Horner Avenue, LT – Asphalt along sidewalk