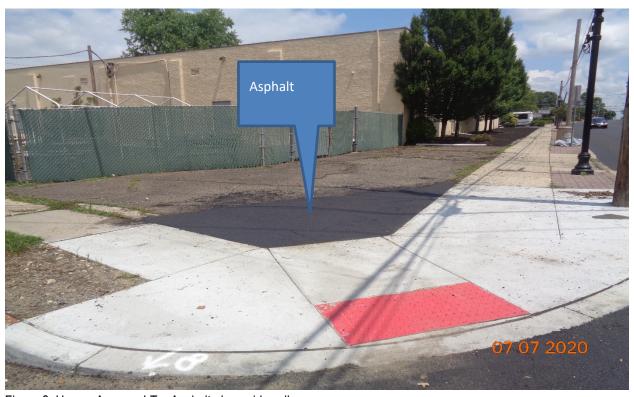

## **Concrete Curb and Sidewalk and Driveway:**

- a. Asphalt was placed along concrete sidewalk, HC Ramps, and concrete driveway at following locations.
  - 1. Concrete driveway at Seven Eleven store, LT.
  - 2. Along West sidewalk at Derousse Avenue, LT
  - 3. Concrete driveway along Westfield Avenue STA 92+00 93+00, RT
  - 4. Along Horner Avenue, LT, and Bethel Avenue, RT
  - 5. Along Merchantville Avenue, RT.
- b. Topsoil was placed along concrete sidewalk, HC Ramps, and concrete driveway at following locations.
  - 1. Along Hollinshead Avenue, LT