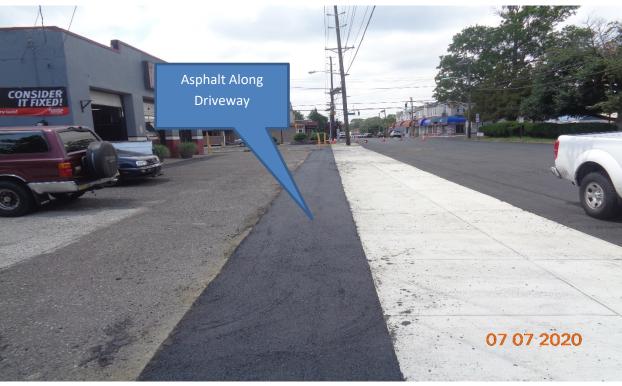

## **Concrete Curb and Sidewalk and Driveway:**

- a. Asphalt was placed along concrete sidewalk, HC Ramps, and concrete driveway at following locations.
  - 1. Concrete driveway at Seven Eleven store, LT.
  - 2. Along West sidewalk at Derousse Avenue, LT
  - 3. Concrete driveway along Westfield Avenue STA 92+00 93+00, RT
  - 4. Along Horner Avenue, LT, and Bethel Avenue, RT
  - 5. Along Merchantville Avenue, RT.
- b. Topsoil was placed along concrete sidewalk, HC Ramps, and concrete driveway at following locations.
  - 1. Along Hollinshead Avenue, LT

Figure 4: Concrete Driveway at Seven Eleven – Asphalt along Driveway

camdenicounty

Charles J. DePalma

2311 Egg Harbor Road Lindenwold, NJ 08021 Phone 856.566.2980 Fax 856.566.2988

highway@camdencounty.com