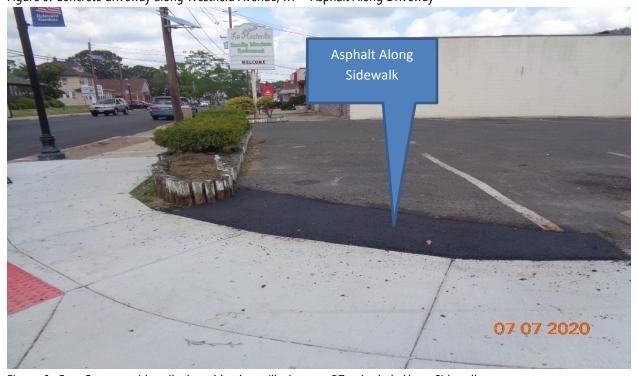

## **Concrete Curb and Sidewalk and Driveway:**

- a. Asphalt was placed along concrete sidewalk, HC Ramps, and concrete driveway at following locations.
  - 1. Concrete driveway at Seven Eleven store, LT.
  - 2. Along West sidewalk at Derousse Avenue, LT
  - 3. Concrete driveway along Westfield Avenue STA 92+00 93+00, RT
  - 4. Along Horner Avenue, LT, and Bethel Avenue, RT
  - 5. Along Merchantville Avenue, RT.
- b. Topsoil was placed along concrete sidewalk, HC Ramps, and concrete driveway at following locations.
  - 1. Along Hollinshead Avenue, LT

camden county

Making It Better, Together.

Charles J. DePalma

2311 Egg Harbor Road Lindenwold, NJ 08021 Phone 856.566.2980 Fax 856.566.2988

highway@camdencounty.com

Barbara Holcomb Freeholder Liaison

Figure 3: Horner Avenue, LT – Asphalt along sidewalk