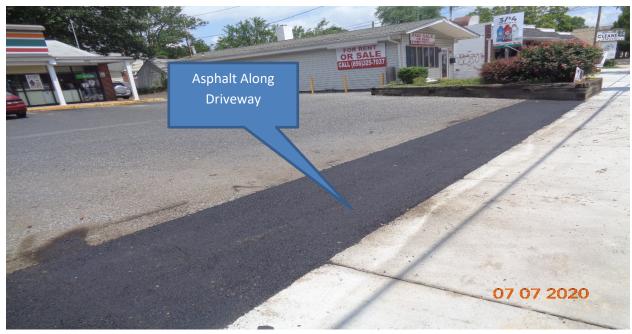

## **Concrete Curb and Sidewalk and Driveway:**

- a. Asphalt was placed along concrete sidewalk, HC Ramps, and concrete driveway at following locations.
  - 1. Concrete driveway at Seven Eleven store, LT.
  - 2. Along West sidewalk at Derousse Avenue, LT
  - 3. Concrete driveway along Westfield Avenue STA 92+00 93+00, RT
  - 4. Along Horner Avenue, LT, and Bethel Avenue, RT
  - 5. Along Merchantville Avenue, RT.
- b. Topsoil was placed along concrete sidewalk, HC Ramps, and concrete driveway at following locations.
  - 1. Along Hollinshead Avenue, LT

Figure 4: Concrete Driveway at Seven Eleven – Asphalt along Driveway

camdenicounty

Charles J. DePalma

2311 Egg Harbor Road Lindenwold, NJ 08021 Phone 856.566.2980 Fax 856.566.2988

highway@camdencounty.com