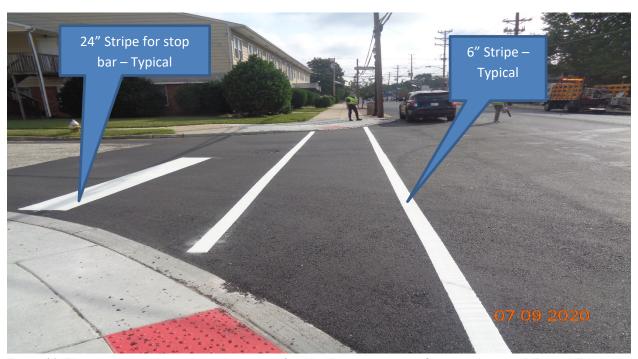

#### **Traffic Stripes Epoxy Resin and Thermoplastic:**

- a. 6" Thermoplastic stripes were completed for cross walk along all side streets from Lexington Avenue to Sherman Avenue.
- b. 24" Thermoplastic stripes were completed for stop bar along all side streets from Lexington Avenue to Sherman Avenue.

highway@camdencounty.com

Barbara Holcomb Freeholder Liaison

Figure 11: Thermoplastic striping along side streets from Lexington Avenue to Sherman Avenue, RT, and LT

Figure 12: Typical striping at Merchantville Avenue and Cove Road - Traffic light intersection.