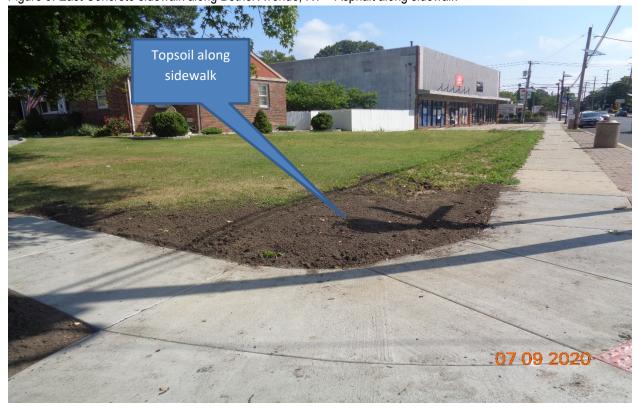

## **Concrete Curb and Sidewalk and Driveway:**

- a. Asphalt was placed along concrete sidewalk, HC Ramps, and concrete driveway at following locations.
  - 1. Concrete driveway at Seven Eleven store, LT.
  - 2. Along West sidewalk at Derousse Avenue, LT
  - 3. Concrete driveway along Westfield Avenue STA 92+00 93+00, RT
  - 4. Along Horner Avenue, LT, and Bethel Avenue, RT
  - 5. Along Merchantville Avenue, RT.
- b. Topsoil was placed along concrete sidewalk, HC Ramps, and concrete driveway at following locations.
  - 1. Along Hollinshead Avenue, LT

Figure 10: East Concrete sidewalk along Hollinshead Avenue, RT – Topsoil was placed along sidewalk

camden county

Making It Better, Together.

Charles J. DePalma

2311 Egg Harbor Road Lindenwold, NJ 08021 Phone 856.566.2980 Fax 856.566.2988