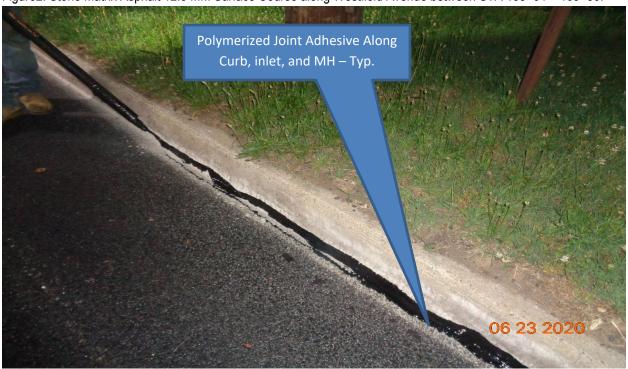

highway@camdencounty.com

Susan Shin-Angulo Freeholder Liaison

Figure 5: Stone Matrix Asphalt 12.5 MM Surface Course along Westfield Avenue between STA 133+64 - 109+50.

Figure 6: Stone Matrix Asphalt 12.5 MM Surface Course along Westfield Avenue between STA 133+64 – 109+50.

camdenicounty

Charles J. DePalma

2311 Egg Harbor Road Lindenwold, NJ 08021 Phone 856.566.2980 Fax 856.566.2988

highway@camdencounty.com

Susan Shin-Angulo Freeholder Liaison

Figure 7: Stone Matrix Asphalt 12.5 MM Surface Course along Westfield Avenue between STA 133+64 – 109+50.