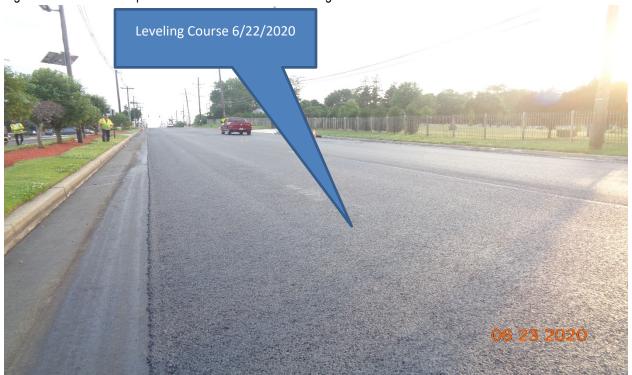

Susan Shin-Angulo Freeholder Liaison

John Wolick Director

Figure 2: Stone Matrix Asphalt 12.5 MM Surface Course along Westfield Avenue between STA 133+64 – 109+50.

Figure 3: Stone Matrix Asphalt 12.5 MM Surface Course along Westfield Avenue between STA 133+64 – 109+50.

Figure 4: Stone Matrix Asphalt 12.5 MM Surface Course along Westfield Avenue between STA 133+64 – 109+50.

camden county

Making It Better, Together.

Charles J. DePalma

2311 Egg Harbor Road Lindenwold, NJ 08021 Phone 856.566.2980 Fax 856.566.2988