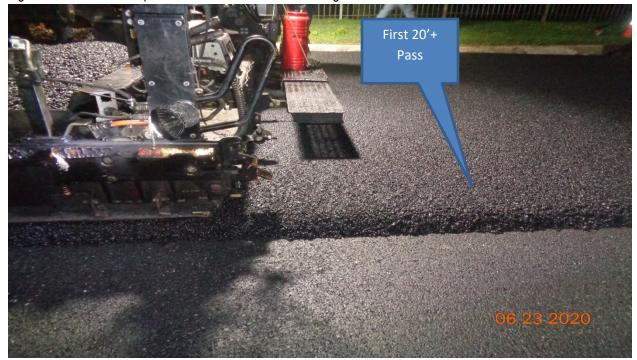

Figure 8: Stone Matrix Asphalt 12.5 MM Surface Course along Westfield Avenue between STA 133+64 – 109+50.

camdenicounty

Charles J. DePalma

2311 Egg Harbor Road Lindenwold, NJ 08021 Phone 856.566.2980 Fax 856.566.2988

highway@camdencounty.com

Susan Shin-Angulo Freeholder Liaison

Figure 6: Stone Matrix Asphalt 12.5 MM Surface Course along Westfield Avenue between STA 133+64 – 109+50.

Figure 6: Stone Matrix Asphalt 12.5 MM Surface Course along Westfield Avenue between STA 133+64 – 109+50