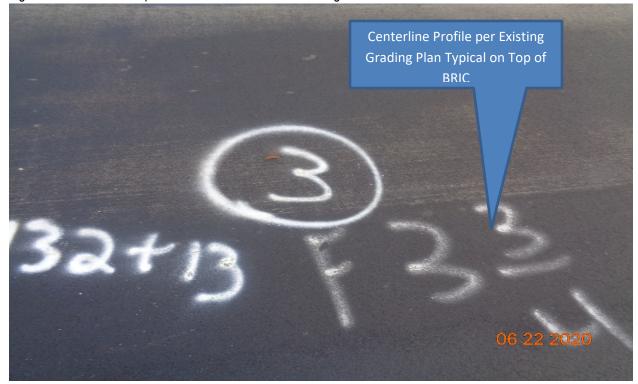

## **HMA Milling and Asphalt Paving:**

 Stone Matrix Asphalt 12.5 MM Surface Course was placed along Westfield Avenue between STA 133+64 – 109+50.