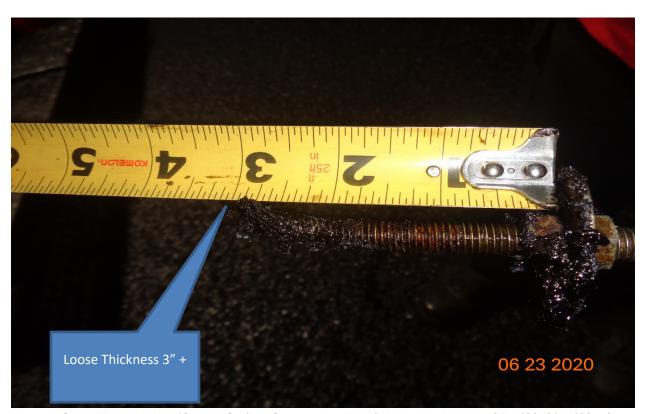

Susan Shin-Angulo Freeholder Liaison

Figure 1: Stone Matrix Asphalt 12.5 MM Surface Course along Westfield Avenue between STA 133+64 – 109+50.

camden county

Charles J. DePalma

2311 Egg Harbor Road Lindenwold, NJ 08021 Phone 856.566.2980 Fax 856.566.2988 highway@camdencounty.com