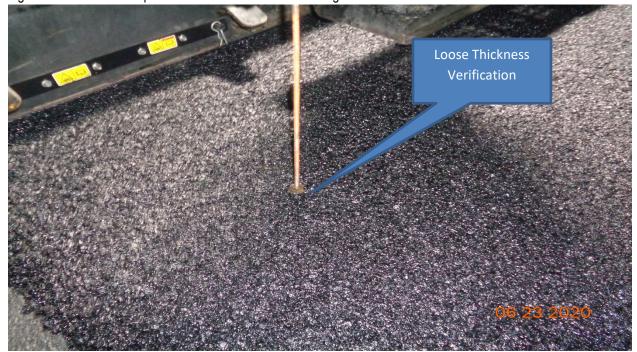

Susan Shin-Angulo Freeholder Liaison

John Wolick Director

Figure 2: Stone Matrix Asphalt 12.5 MM Surface Course along Westfield Avenue between STA 133+64 – 109+50.

Figure 3: Stone Matrix Asphalt 12.5 MM Surface Course along Westfield Avenue between STA 133+64 – 109+50.