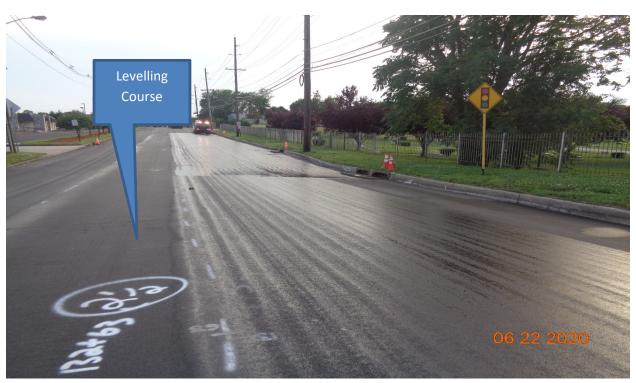

Susan Shin-Angulo Freeholder Liaison

Figure 1: Stone Matrix Asphalt 12.5 MM Surface Course along Westfield Avenue between STA 133+64 – 109+50.

camden county

Charles J. DePalma

2311 Egg Harbor Road Lindenwold, NJ 08021 Phone 856.566.2980 Fax 856.566.2988 highway@camdencounty.com

Susan Shin-Angulo Freeholder Liaison

John Wolick Director

Figure 2: Stone Matrix Asphalt 12.5 MM Surface Course along Westfield Avenue between STA 133+64 – 109+50.

Figure 3: Stone Matrix Asphalt 12.5 MM Surface Course along Westfield Avenue between STA 133+64 – 109+50.