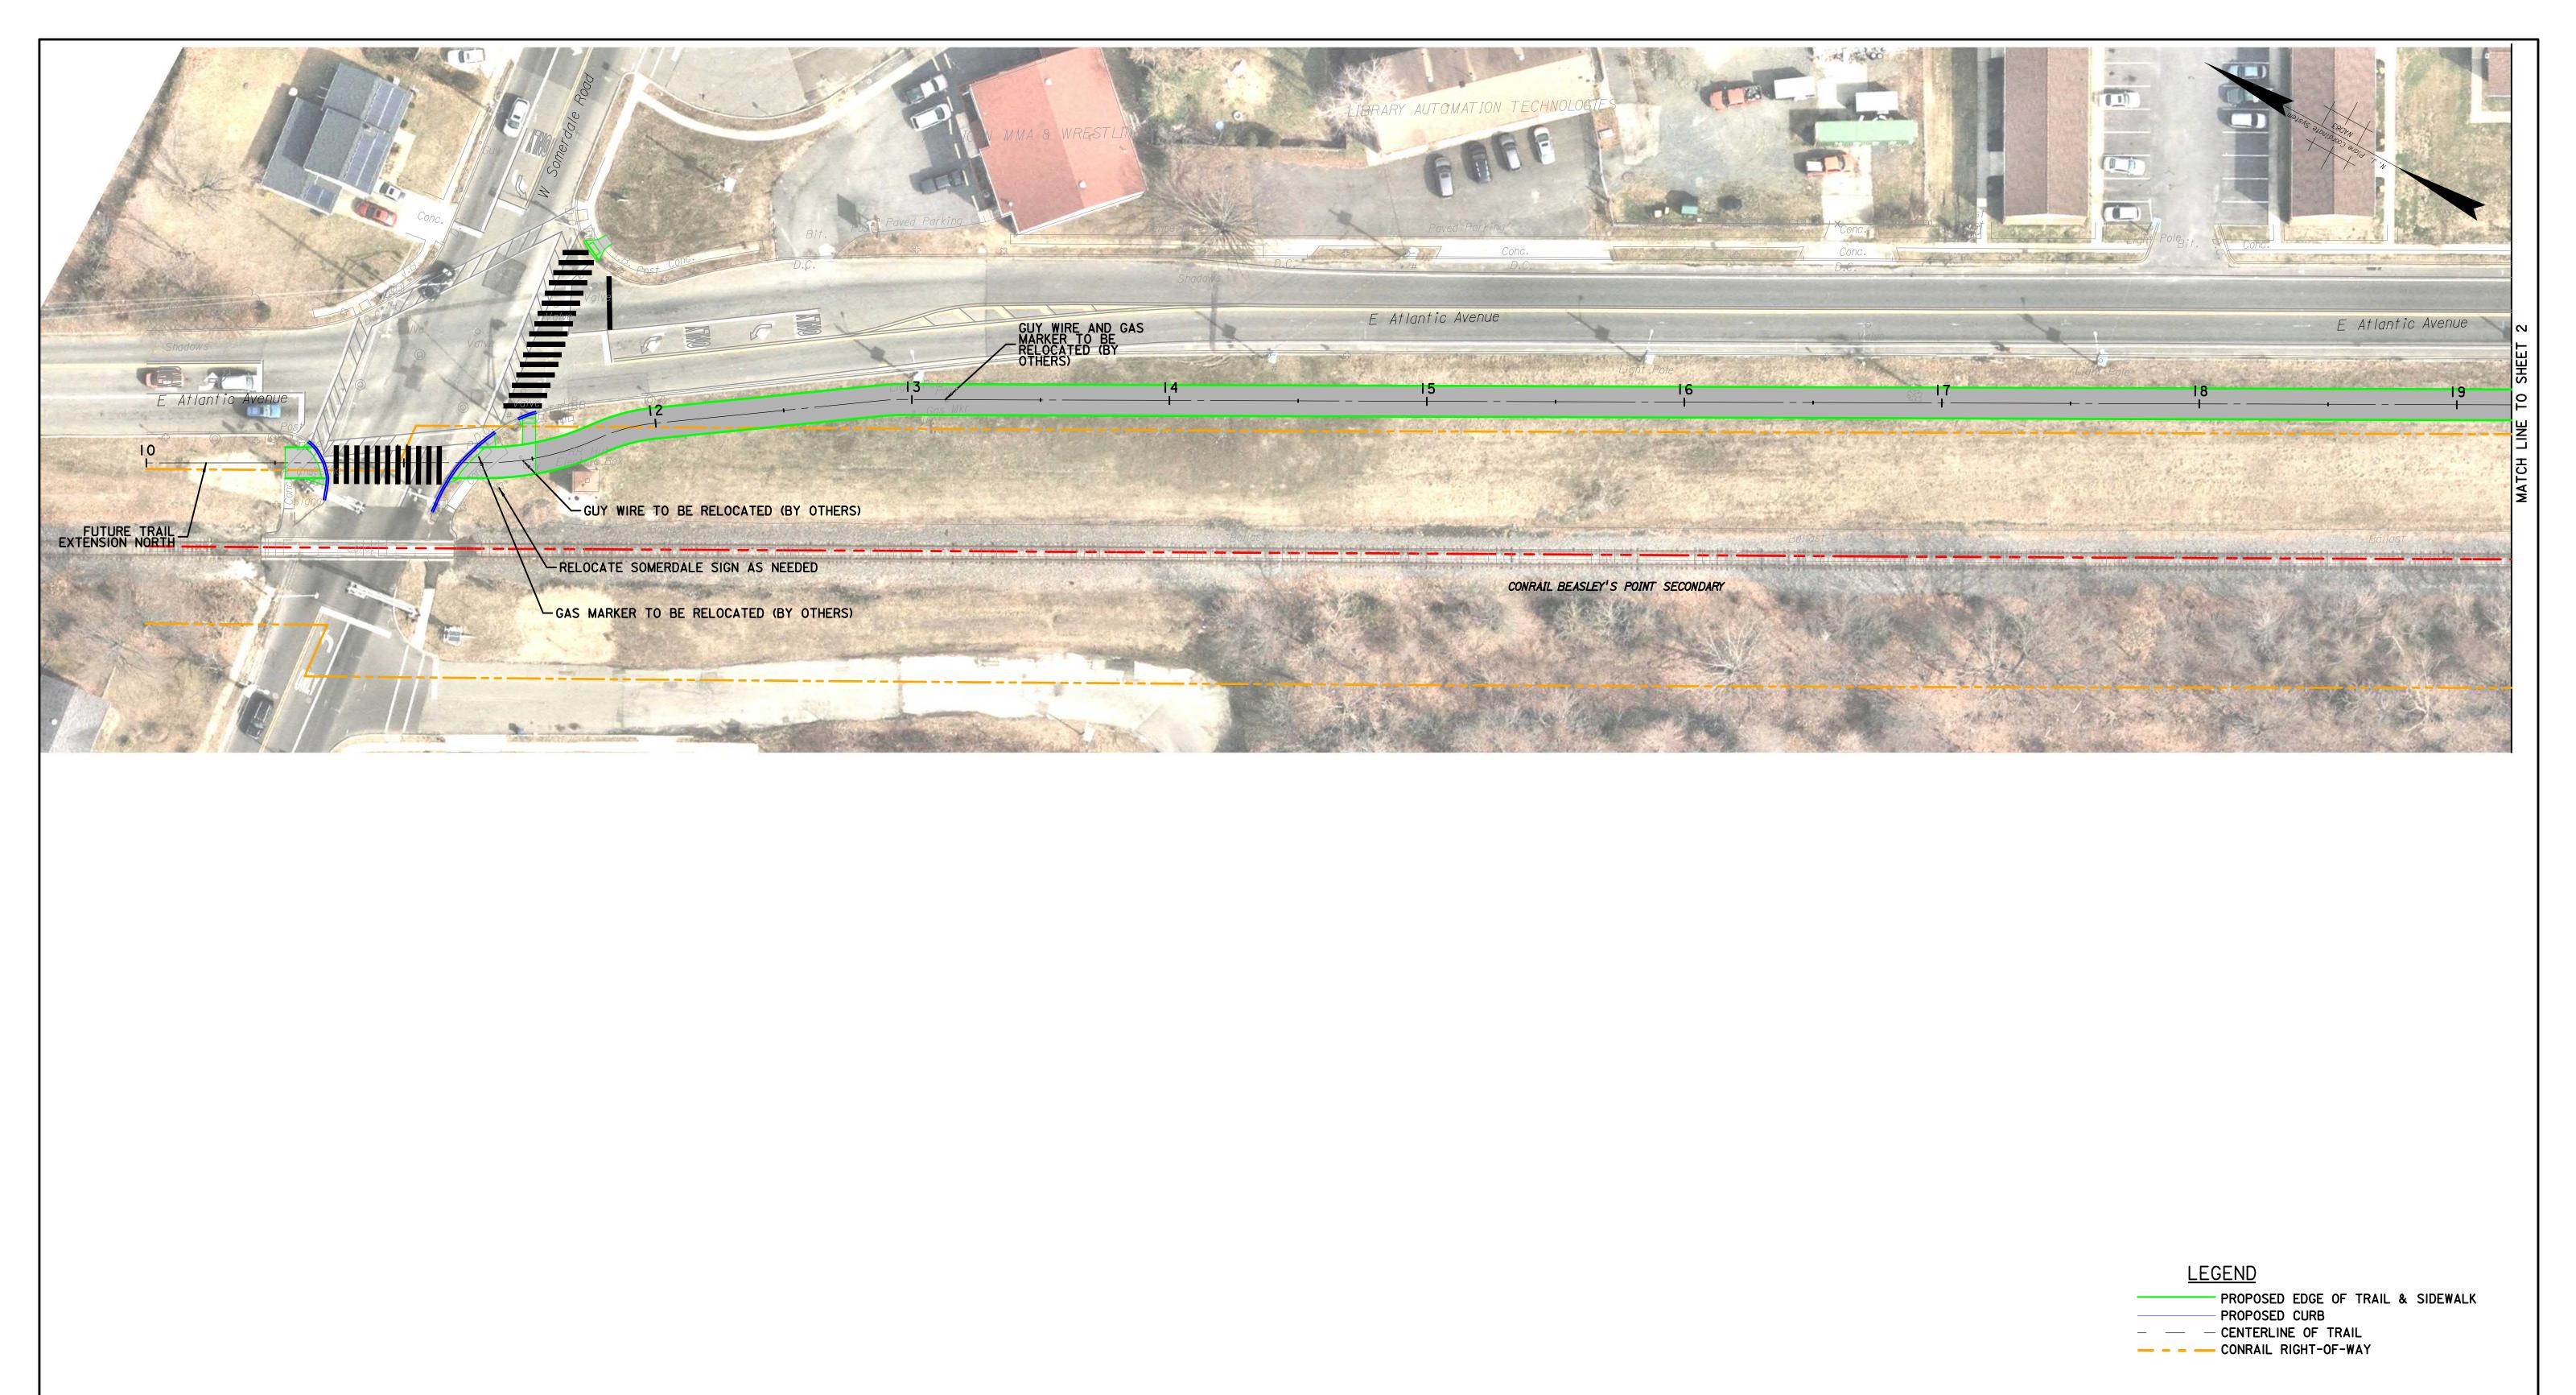

NOTE: PLAN SHOWN IS PRELIMINARY AND IS SUBJECT TO CHANGE

**PLAN VIEW SCALE** SCALE IN FEET

1315 Walnut Street, Suite 900 Philadelphia, PA 19107 Certification of Authorization No. 24GA27930500

**CAMDEN COUNTY LINK TRAIL SEGMENT 1C** PUBLIC MEETING PLAN VIEW LAYOUT

540.1C DRAWN BY 1"=30' NV5

CAMDEN COUNTY

**NEW JERSEY** 

## <u>LEGEND</u>

PROPOSED EDGE OF TRAIL & SIDEWALK
PROPOSED CURB

- - CENTERLINE OF TRAIL
- - CONRAIL RIGHT-OF-WAY

NOTE: PLAN SHOWN IS PRELIMINARY AND IS SUBJECT TO CHANGE

REVISION DATE REVISION

PLAN VIEW SCALE

0 30 60

SCALE IN FEET

NV5

1315 Walnut Street, Suite 900 Philadelphia, PA 19107 Certification of Authorization No. 24GA27930500 CAMDEN COUNTY LINK TRAIL
SEGMENT 1C
PUBLIC MEETING PLAN VIEW LAYOUT

PROJECT NO

540.1C

JULY 2020

DRAWN BY

LC

SCALE

1"=30'

NV5

SHEET NO.