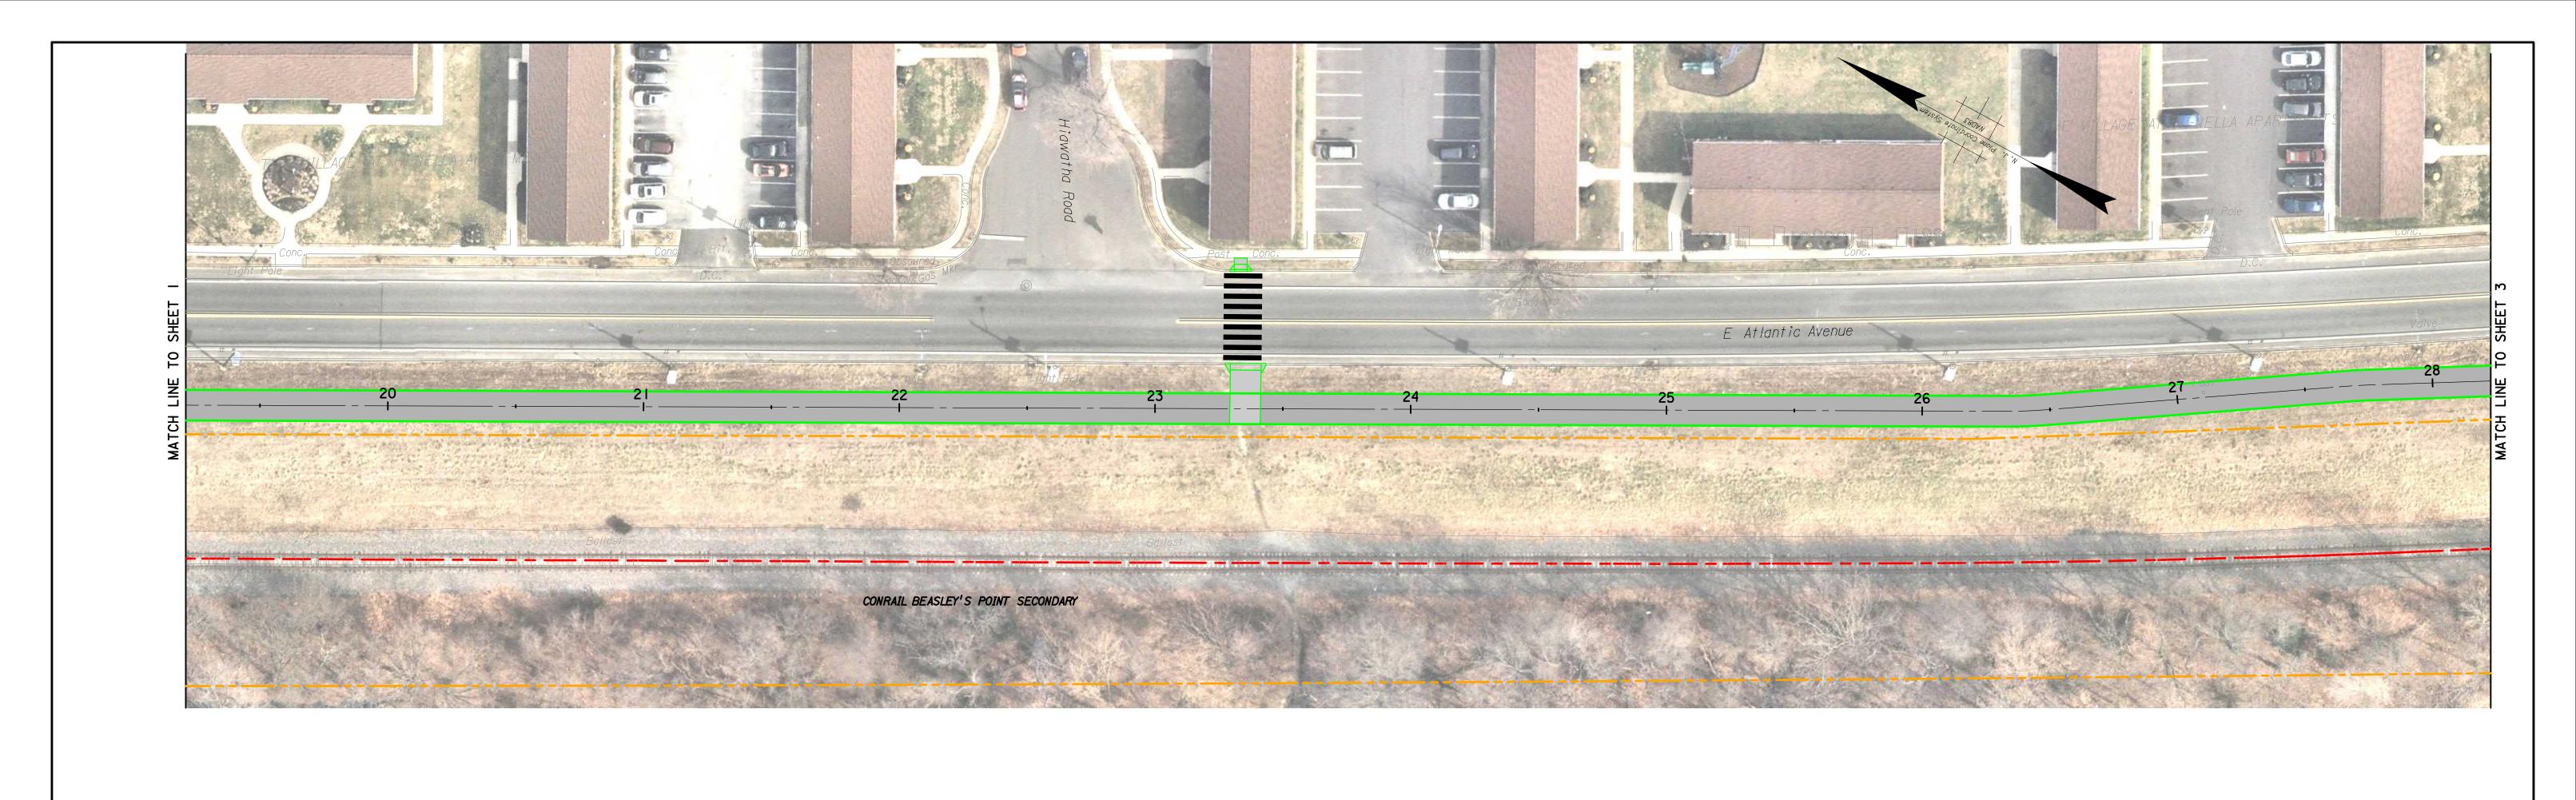

## <u>LEGEND</u>

PROPOSED EDGE OF TRAIL & SIDEWALK
PROPOSED CURB

- - CENTERLINE OF TRAIL
- - CONRAIL RIGHT-OF-WAY

NOTE: PLAN SHOWN IS PRELIMINARY AND IS SUBJECT TO CHANGE

REVISION DATE REVISION

PLAN VIEW SCALE

0 30 60

SCALE IN FEET

NV5

1315 Walnut Street, Suite 900 Philadelphia, PA 19107 Certification of Authorization No. 24GA27930500 CAMDEN COUNTY LINK TRAIL
SEGMENT 1C
PUBLIC MEETING PLAN VIEW LAYOUT

PROJECT NO

540.1C

JULY 2020

DRAWN BY

LC

SCALE

1"=30'

NV5

SHEET NO.