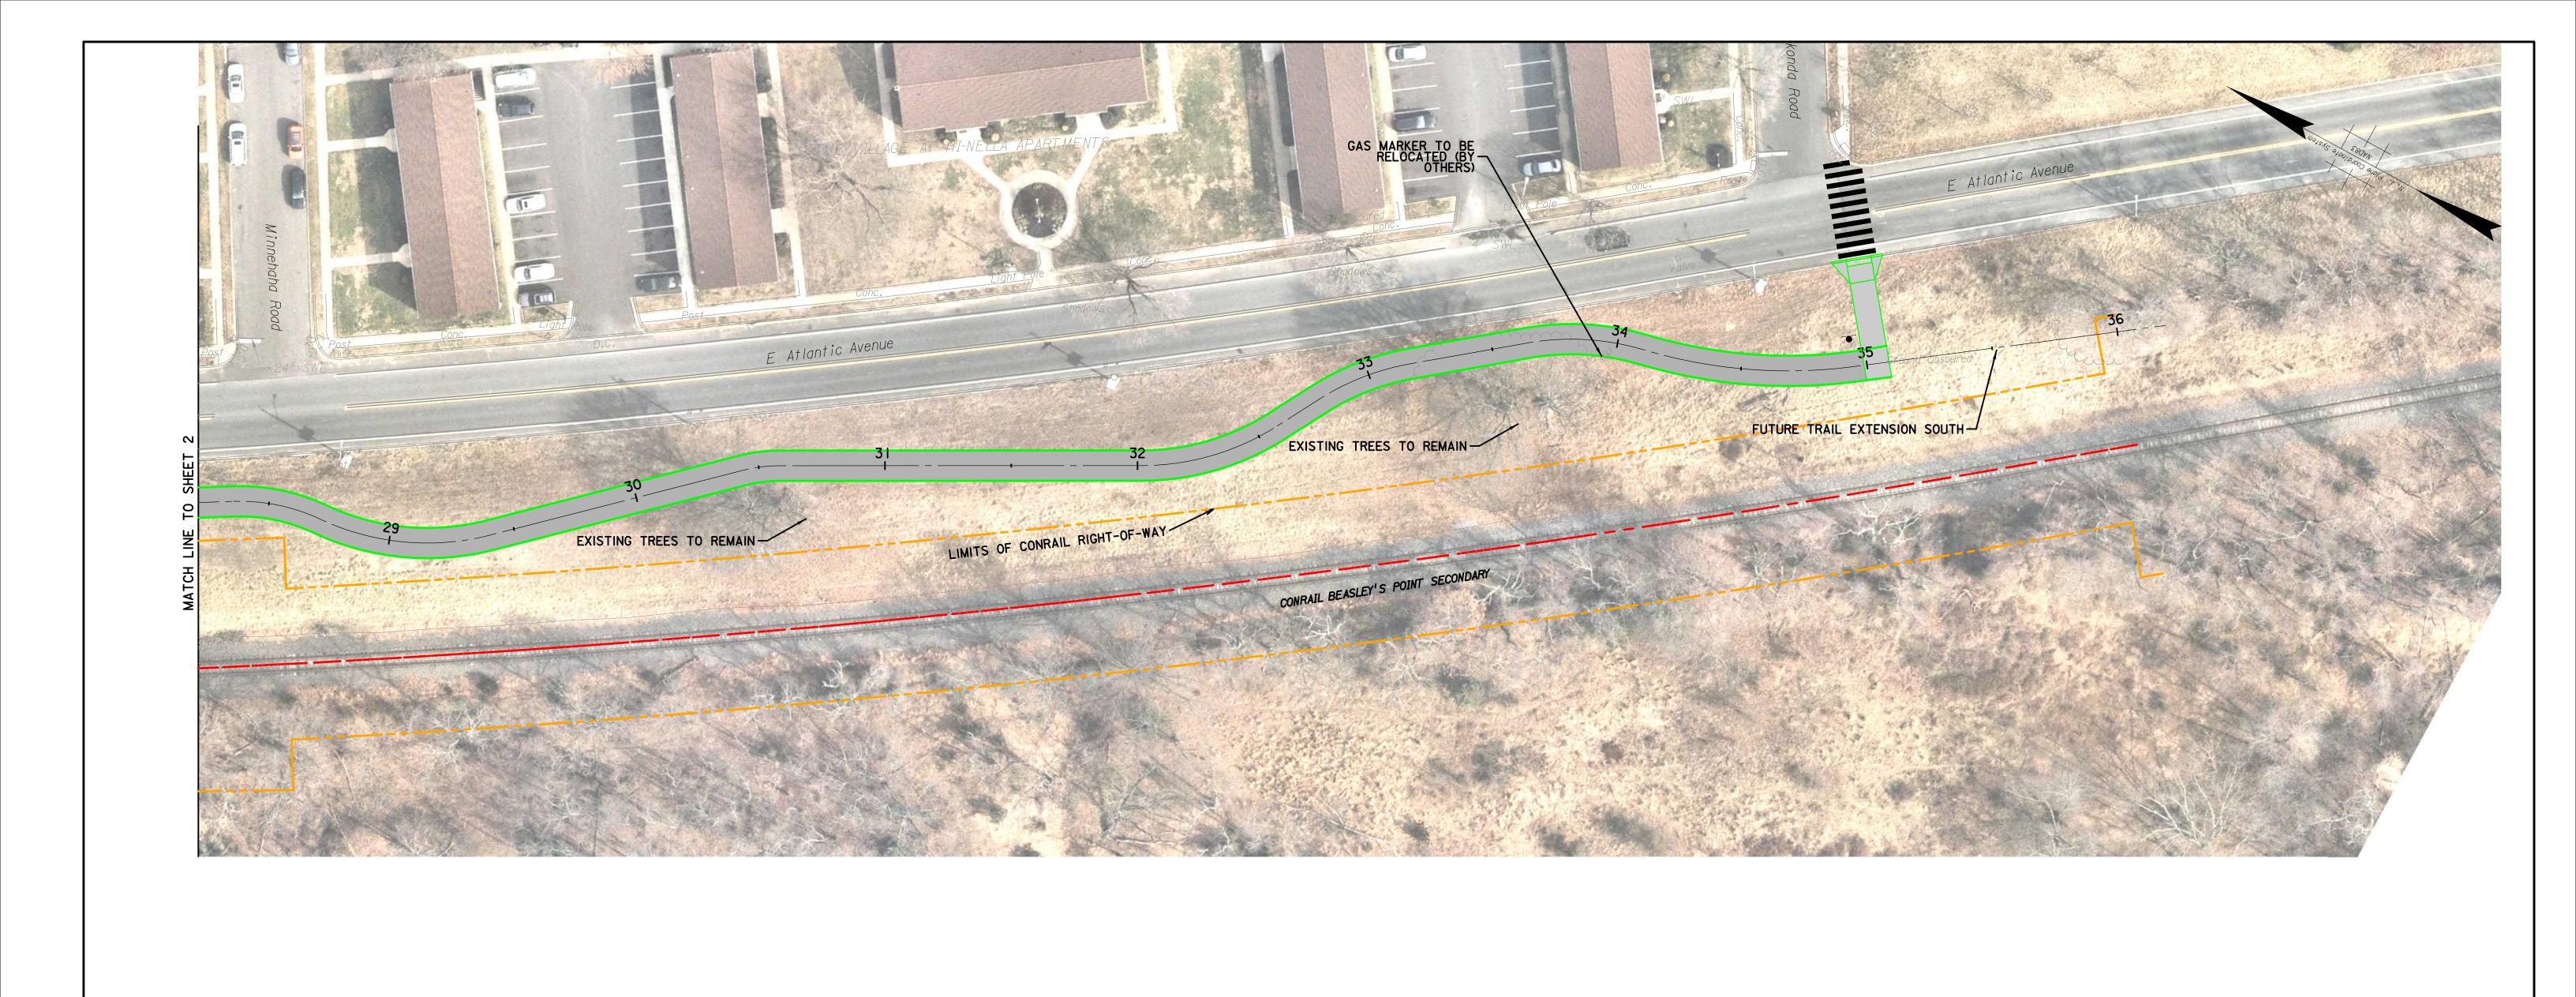

CAMDEN COUNTY

NEW JERSEY

PROPOSED EDGE OF TRAIL & SIDEWALK
PROPOSED CURB
CENTERLINE OF TRAIL

- - - CONRAIL RIGHT-OF-WAY

NOTE: PLAN SHOWN IS PRELIMINARY AND IS SUBJECT TO CHANGE

REVISION DATE REVISION

PLAN VIEW SCALE

0 30 60

SCALE IN FEET

N | V | 5

1315 Walnut Street, Suite 900
Philadelphia, PA 19107
Certification of Authorization No. 24GA27930500

CAMDEN COUNTY LINK TRAIL
SEGMENT 1C
PUBLIC MEETING PLAN VIEW LAYOUT

540.1C

DRAWN BY

LC

SCALE

1"=30'

NV5

SHEET NO.

CAMDEN COUNTY

NEW JERSEY