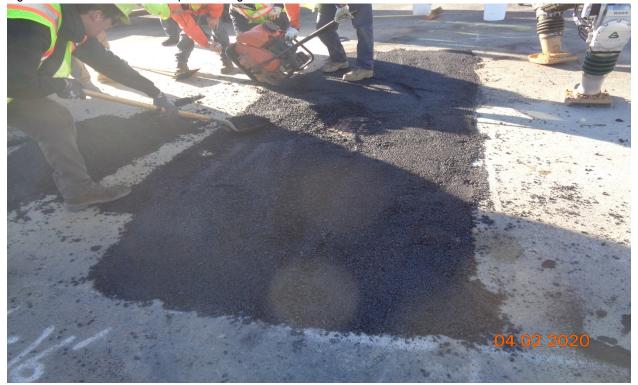

### **PSE&G Gas:**

- a. Gas leak fix was completed along Westfield Avenue at Derousse Avenue on Tuesday, March 31, 2020.
- b. Gas leak fix was completed along Sherman Avenue on Thursday, April 1, 2020
- c. Gas leak detection was started along Westfield Avenue at Scovel Avenue Thursday, April 1, 2020. Leak fixing was started on Friday, April 3, 2020 and will be completed on Monday, April 6, 2020.
- d. Gas leak detection was completed along Westfield Avenue at Hillcrest Avenue on Friday, April 3, 2020. Leak fixing will be completed on Monday, April 6, 2020

Figure 14: Gas leak detection is under progress along Westfield Avenue at Hillcrest Avenue