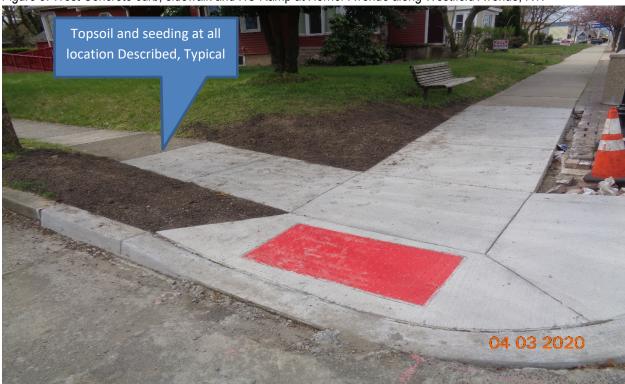

### **Topsoil and Seeding:**

a. Topsoil and seeding were performed along all constructed sidewalks along Westfield Avenue, RT Between Lexington Avenue to Hillcrest Avenue.

highway@camdencounty.com

Susan Shin-Angulo Freeholder Liaison

Figure 9: West Concrete curb, sidewalk and HC Ramp at Horner Avenue along Westfield Avenue, RT.

Figure 10: Topsoil and seeding were performed along all constructed sidewalks along Westfield Avenue, RT Between Lexington Avenue to Hillcrest Avenue.