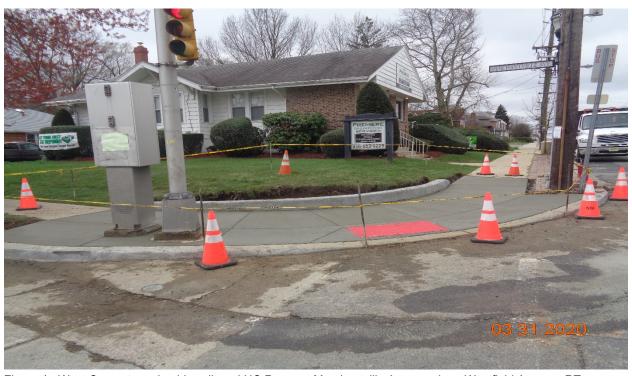

Figure 1: West Concrete curb, sidewalk and HC Ramp at Merchantville Avenue along Westfield Avenue, RT

Figure 2: East Concrete curb, sidewalk and HC Ramp at Gross Avenue along Westfield Avenue, RT.

camden county