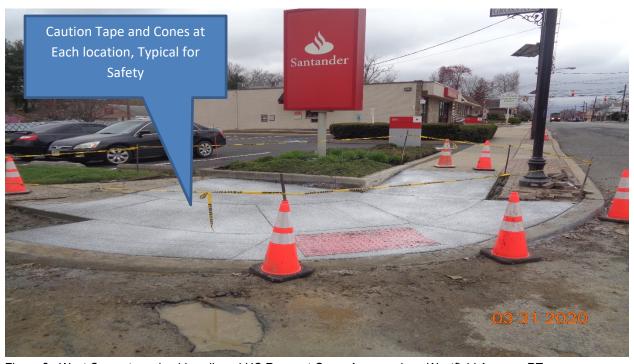

Figure 4: East Concrete curb, sidewalk and HC Ramp at Hollinshead Avenue along Westfield Avenue, RT.

camdenicounty

Charles J. DePalma

2311 Egg Harbor Road Lindenwold, NJ 08021 Phone 856.566.2980 Fax 856.566.2988