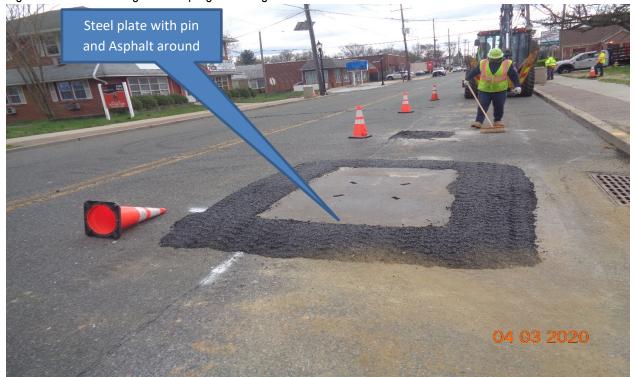

### **PSE&G Gas:**

- a. Gas leak fix was completed along Westfield Avenue at Derousse Avenue on Tuesday, March 31, 2020.
- b. Gas leak fix was completed along Sherman Avenue on Thursday, April 1, 2020
- c. Gas leak detection was started along Westfield Avenue at Scovel Avenue Thursday, April 1, 2020. Leak fixing was started on Friday, April 3, 2020 and will be completed on Monday, April 6, 2020.
- d. Gas leak detection was completed along Westfield Avenue at Hillcrest Avenue on Friday, April 3, 2020. Leak fixing will be completed on Monday, April 6, 2020