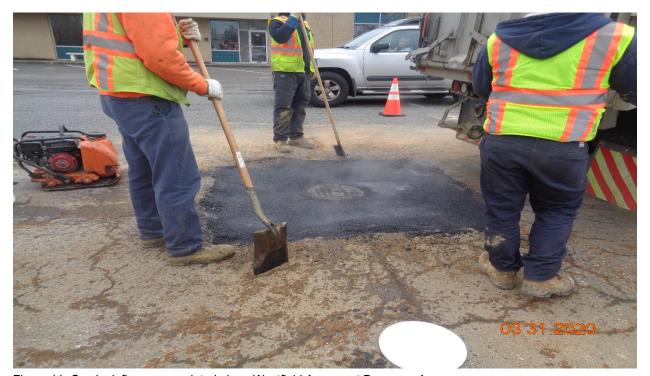

### **PSE&G Gas:**

- a. Gas leak fix was completed along Westfield Avenue at Derousse Avenue on Tuesday, March 31, 2020.
- b. Gas leak fix was completed along Sherman Avenue on Thursday, April 1, 2020
- c. Gas leak detection was started along Westfield Avenue at Scovel Avenue Thursday, April 1, 2020. Leak fixing was started on Friday, April 3, 2020 and will be completed on Monday, April 6, 2020.
- d. Gas leak detection was completed along Westfield Avenue at Hillcrest Avenue on Friday, April 3, 2020. Leak fixing will be completed on Monday, April 6, 2020

camdenicounty

Charles J. DePalma Making It Better, Together.

> 2311 Egg Harbor Road Lindenwold, NJ 08021 Phone 856.566.2980 Fax 856.566.2988

highway@camdencounty.com

Susan Shin-Angulo Freeholder Liaison

Figure 11: Gas leak fix was completed along Westfield Avenue at Derousse Avenue