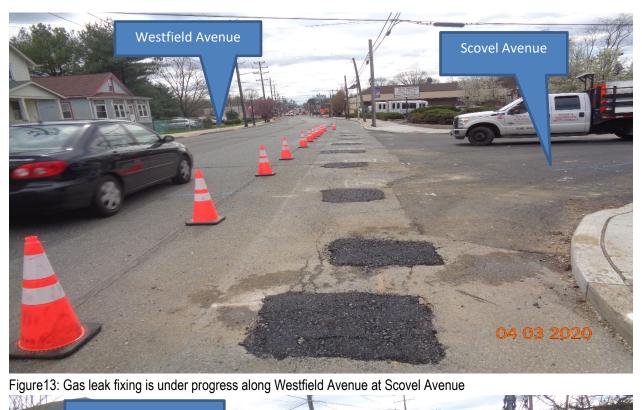

### **PSE&G Gas:**

- a. Gas leak fix was completed along Westfield Avenue at Derousse Avenue on Tuesday, March 31, 2020.
- b. Gas leak fix was completed along Sherman Avenue on Thursday, April 1, 2020
- c. Gas leak detection was started along Westfield Avenue at Scovel Avenue Thursday, April 1, 2020. Leak fixing was started on Friday, April 3, 2020 and will be completed on Monday, April 6, 2020.
- d. Gas leak detection was completed along Westfield Avenue at Hillcrest Avenue on Friday, April 3, 2020. Leak fixing will be completed on Monday, April 6, 2020