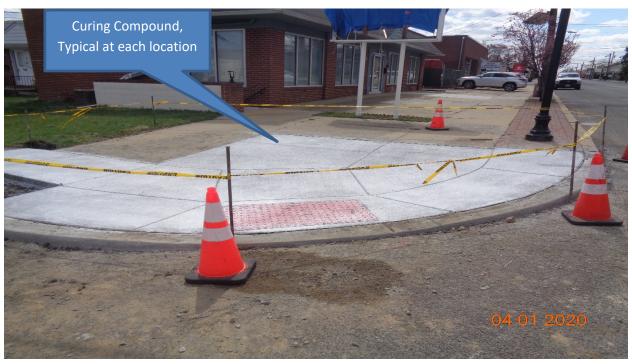

Figure 1: West Concrete curb, sidewalk and HC Ramp at Merchantville Avenue along Westfield Avenue, RT

Figure 2: East Concrete curb, sidewalk and HC Ramp at Gross Avenue along Westfield Avenue, RT.

camden county