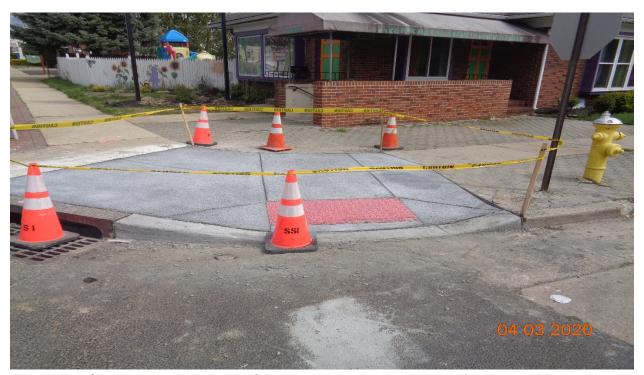

camdenicounty

Charles J. DePalma

2311 Egg Harbor Road Lindenwold, NJ 08021 Phone 856.566.2980 Fax 856.566.2988

highway@camdencounty.com

Susan Shin-Angulo Freeholder Liaison

Figure 7: East Concrete curb, sidewalk and HC Ramp at Hillcrest Avenue along Westfield Avenue, RT.