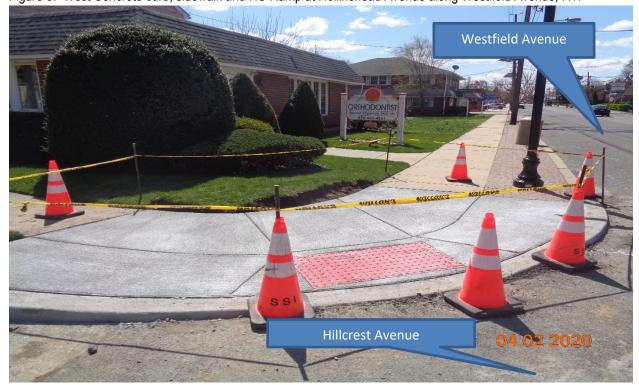

highway@camdencounty.com

Susan Shin-Angulo Freeholder Liaison

Figure 5: West Concrete curb, sidewalk and HC Ramp at Hollinshead Avenue along Westfield Avenue, RT.

Figure 6: West Concrete curb, sidewalk and HC Ramp at Hillcrest Avenue along Westfield Avenue, RT.