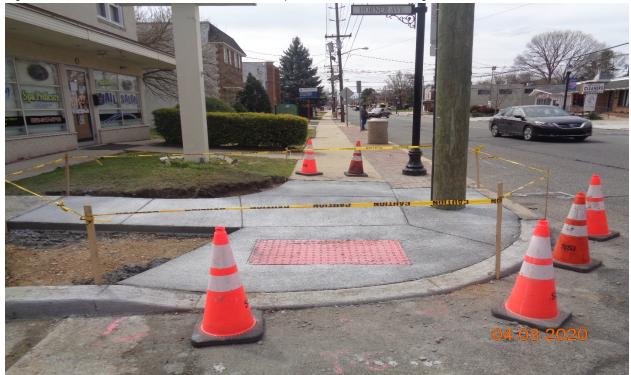

Figure 8: West Concrete curb, sidewalk and HC Ramp at Horner Avenue along Westfield Avenue, RT.

camden county

Making It Better, Together.

Charles J. DePalma

2311 Egg Harbor Road Lindenwold, NJ 08021 Phone 856.566.2980 Fax 856.566.2988