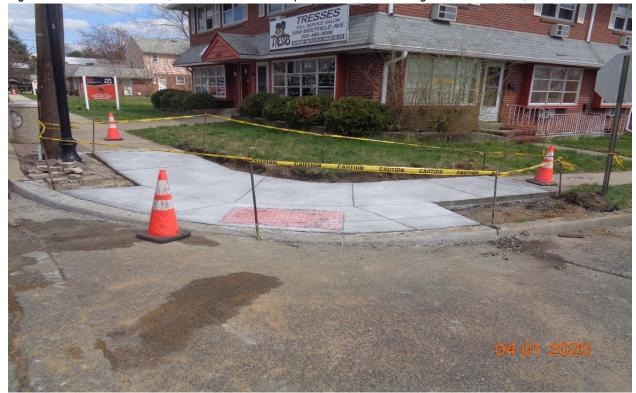

highway@camdencounty.com

Susan Shin-Angulo Freeholder Liaison

Figure 5: West Concrete curb, sidewalk and HC Ramp at Hollinshead Avenue along Westfield Avenue, RT.

Figure 6: West Concrete curb, sidewalk and HC Ramp at Hillcrest Avenue along Westfield Avenue, RT.