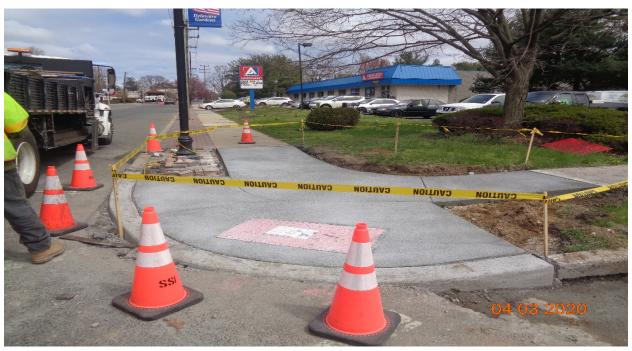

### **Concrete Curb and Sidewalk:**

- East and West Concrete curb and sidewalks were constructed along Westfield Avenue, RT at following locations.
  - 1) West concrete curb, sidewalk and handicap ramps along Merchantville Avenue.
  - 2) East and West concrete curb, sidewalk and handicap ramps along Gross Avenue.
  - 3) East and West concrete curb, sidewalk and handicap ramps along Hollinshead Avenue.
  - 4) East and West concrete curb, sidewalk and handicap ramps along Hillcrest Avenue.
  - 5) East and West concrete curb, sidewalk and handicap ramps along Horner Avenue.

Figure 1: West Concrete curb, sidewalk and HC Ramp at Merchantville Avenue along Westfield Avenue, RT

Figure 2: East Concrete curb, sidewalk and HC Ramp at Gross Avenue along Westfield Avenue, RT.

camden county