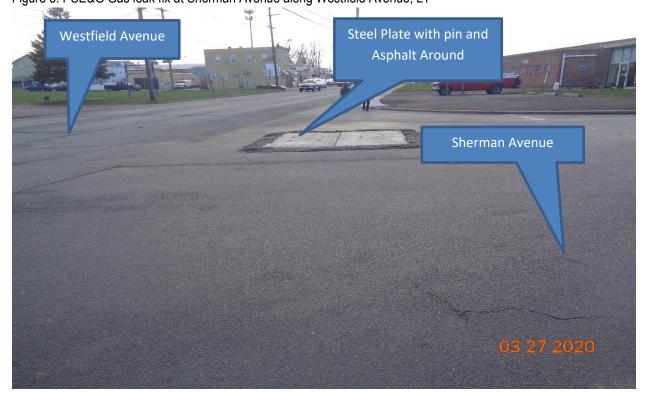

### **PSE&G Gas:**

- Meeting was held in the field with representative of PSE&G Gas, JMT, Township Engineer and Police Chief of Pennsauken Township, and Contractor (SSI) for communication coordination of PSE&G's Gas leak fix within project limits.
- b. Gas leak fix was performed along Sherman Avenue on Friday, March 27, 2020.

Figure 6: PSE&G Gas leak fix at Sherman Avenue along Westfield Avenue,