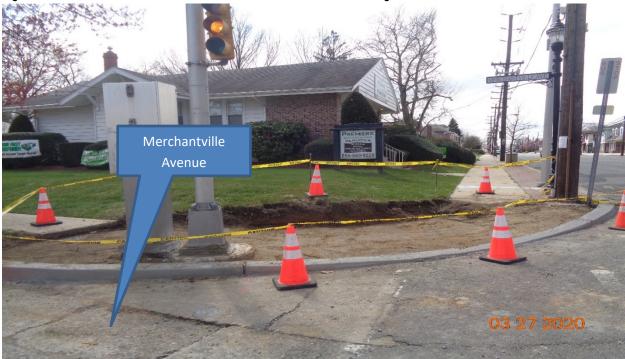

# **Concrete Curb and Sidewalk:**

- East and West Concrete curb and sidewalks were constructed along Westfield Avenue, RT at following locations.
  - 1) East and West concrete curb and sidewalk along Lexington Avenue.
  - 2) East concrete curb and sidewalk along Merchantville Avenue.
  - 3) West concrete curb along Merchantville Avenue.

highway@camdencounty.com

Susan Shin-Angulo Freeholder Liaison

John Wolick Director

Figure 1: East concrete curb and sidewalk at Merchantville Avenue along Westfield Avenue, RT

Figure 2: West concrete curb at Merchantville Avenue along Westfield Avenue, RT