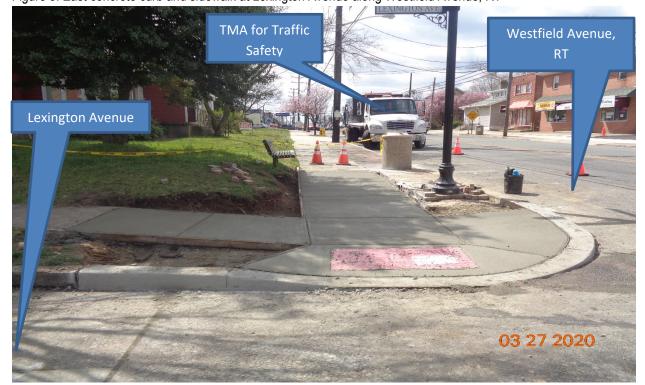

# **Concrete Curb and Sidewalk:**

- East and West Concrete curb and sidewalks were constructed along Westfield Avenue, RT at following locations.
  - 1) East and West concrete curb and sidewalk along Lexington Avenue.
  - 2) East concrete curb and sidewalk along Merchantville Avenue.
  - 3) West concrete curb along Merchantville Avenue.

John Wolick Director

Figure 3: East concrete curb and sidewalk at Lexington Avenue along Westfield Avenue, RT

Figure 4: West concrete curb and sidewalk at Lexington Avenue along Westfield Avenue, RT

Department of Public Works Complex