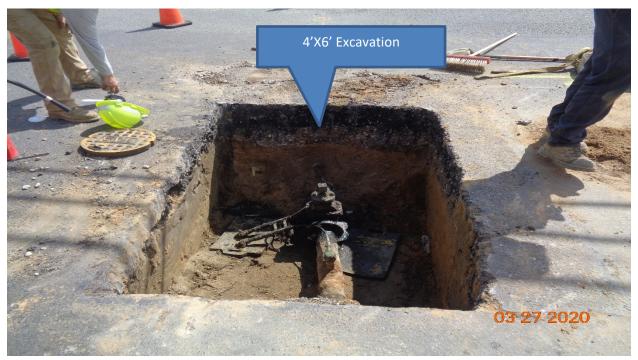

### **PSE&G Gas:**

- Meeting was held in the field with representative of PSE&G Gas, JMT, Township Engineer and Police Chief of Pennsauken Township, and Contractor (SSI) for communication coordination of PSE&G's Gas leak fix within project limits.
- b. Gas leak fix was performed along Sherman Avenue on Friday, March 27, 2020.

camdenicounty

Charles J. DePalma

2311 Egg Harbor Road Lindenwold, NJ 08021 Phone 856.566.2980 Fax 856.566.2988

highway@camdencounty.com

Susan Shin-Angulo Freeholder Liaison

John Wolick Director

Figure 5: PSE&G Gas leak fix at Sherman Avenue along Westfield Avenue, LT