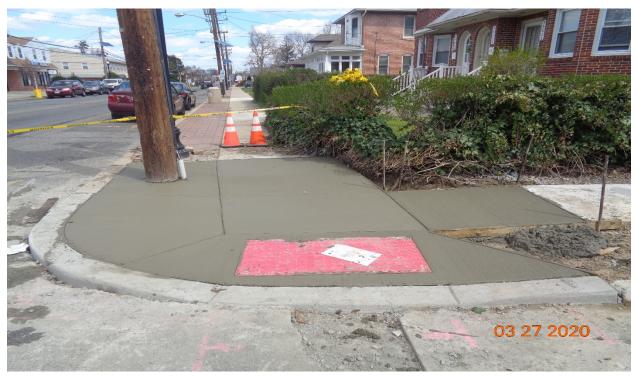

# **Concrete Curb and Sidewalk:**

- East and West Concrete curb and sidewalks were constructed along Westfield Avenue, RT at following locations.
  - 1) East and West concrete curb and sidewalk along Lexington Avenue.
  - 2) East concrete curb and sidewalk along Merchantville Avenue.
  - 3) West concrete curb along Merchantville Avenue.

John Wolick Director

Figure 3: East concrete curb and sidewalk at Lexington Avenue along Westfield Avenue, RT

Figure 4: West concrete curb and sidewalk at Lexington Avenue along Westfield Avenue, RT

Department of Public Works Complex