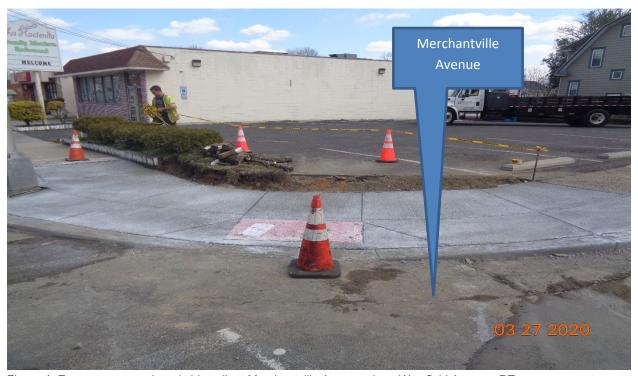

# **Concrete Curb and Sidewalk:**

- East and West Concrete curb and sidewalks were constructed along Westfield Avenue, RT at following locations.
  - 1) East and West concrete curb and sidewalk along Lexington Avenue.
  - 2) East concrete curb and sidewalk along Merchantville Avenue.
  - 3) West concrete curb along Merchantville Avenue.

highway@camdencounty.com

Susan Shin-Angulo Freeholder Liaison

John Wolick Director

Figure 1: East concrete curb and sidewalk at Merchantville Avenue along Westfield Avenue, RT

Figure 2: West concrete curb at Merchantville Avenue along Westfield Avenue, RT