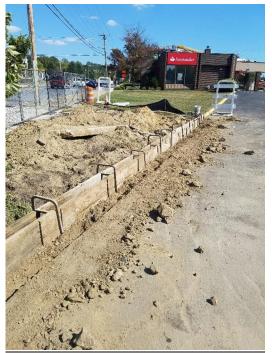

Vertical curb forms re-establishing the parking lot

Sidewalk poured and tied into existing sidewalk

Vertical curb formed at the bank parking lot and temporary walkway removed

Vertical curb poured at bank parking lot

The contractor removed the temporary driveway and formed and pour the concrete sidewalks and curb to restore the area to its original shape.

Vertical curb was also installed at the bank parking lot and the temporary walkway removed.