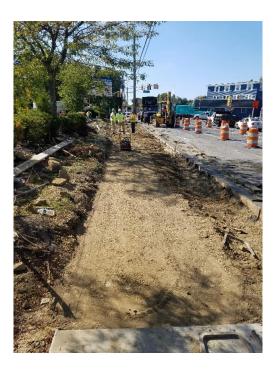

Clementon-Berlin Road (CR 534) Bridge over North Branch of Timber Creek Structure No. 048E006

> Borough of Clementon County of Camden, NJ Weekly Progress Report #49 September 23 to September 27, 2019

Removing temporary driveway and grading for curb and sidewalk

The contractor removed the temporary driveway and formed and pour the concrete sidewalks and curb to restore the area to its original shape.

Vertical curb was also installed at the bank parking lot and the temporary walkway removed.