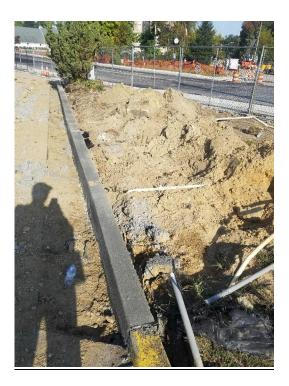

Clementon-Berlin Road (CR 534) Bridge over North Branch of Timber Creek Structure No. 048E006

> Borough of Clementon County of Camden, NJ Weekly Progress Report #49 September 23 to September 27, 2019

Removing temporary driveway and grading for curb and sidewalk

The contractor removed the temporary driveway and formed and pour the concrete sidewalks and curb to restore the area to its original shape.

Vertical curb was also installed at the bank parking lot and the temporary walkway removed.