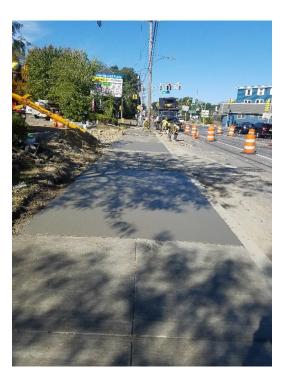

Vertical curb forms re-establishing the parking lot

Sidewalk poured and tied into existing sidewalk

Vertical curb formed at the bank parking lot and temporary walkway removed

Vertical curb poured at bank parking lot

The contractor removed the temporary driveway and formed and pour the concrete sidewalks and curb to restore the area to its original shape.

Vertical curb was also installed at the bank parking lot and the temporary walkway removed.