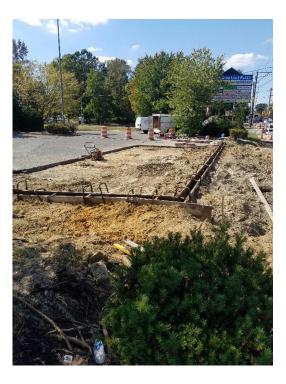

Vertical curb forms re-establishing the parking lot

Sidewalk poured and tied into existing sidewalk

Vertical curb formed at the bank parking lot and temporary walkway removed

Vertical curb poured at bank parking lot

The contractor removed the temporary driveway and formed and pour the concrete sidewalks and curb to restore the area to its original shape.

Vertical curb was also installed at the bank parking lot and the temporary walkway removed.