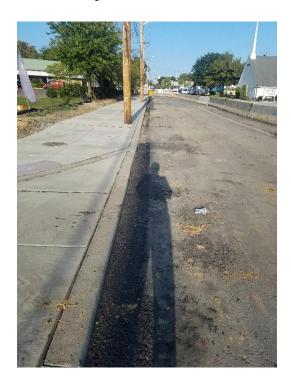

## Week 47

Contractor poured concrete vertical curb, sidewalk and driveways along south side. Asphalt placed in area in front of vertical curb.

Crane on site to remove temporary pedestrian bridge. Bridge moved to staging area for dismantling.

Forming for concrete curb & sidewalk

Grading for concrete sidewalk

Vertical curb and sidewalk

Concrete sidewalk & driveway

Bridge plaque

69.9 % of time used to date 82.7 % paid to date

The Notice to Proceed was giving given on September 20, 2018. Contractor has the duration of 512 day making the completion date on February 14, 2020.