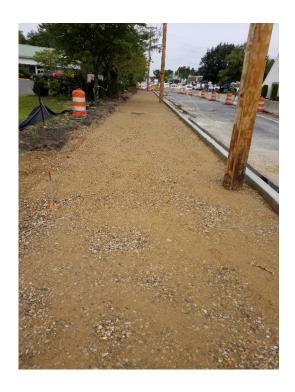

No work on September 2, 2019 due to holiday.

Week 46

Contractor finished pouring concrete repair in roadway.

Excavated, graded and installed forms for both vertical curb, sidewalk and driveways along the South side.

Forming for concrete curb & sidewalk

Grading for concrete sidewalk

Vertical curb and sidewalk

Concrete sidewalk & driveway

Bridge plaque

69.9 % of time used to date 82.7 % paid to date

The Notice to Proceed was giving given on September 20, 2018. Contractor has the duration of 512 day making the completion date on February 14, 2020.