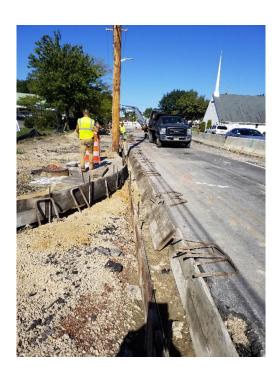

No work on September 2, 2019 due to holiday.

Week 46

Contractor finished pouring concrete repair in roadway.

Excavated, graded and installed forms for both vertical curb, sidewalk and driveways along the South side.

Forming for concrete curb & sidewalk

Grading for concrete sidewalk

Vertical curb and sidewalk

Concrete sidewalk & driveway

Bridge plaque

69.9 % of time used to date 82.7 % paid to date

The Notice to Proceed was giving given on September 20, 2018. Contractor has the duration of 512 day making the completion date on February 14, 2020.