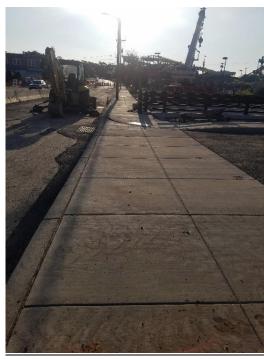

Forming for concrete curb & sidewalk

Grading for concrete sidewalk

Vertical curb and sidewalk

Concrete sidewalk & driveway

Bridge plaque

69.9 % of time used to date 82.7 % paid to date

The Notice to Proceed was giving given on September 20, 2018. Contractor has the duration of 512 day making the completion date on February 14, 2020.