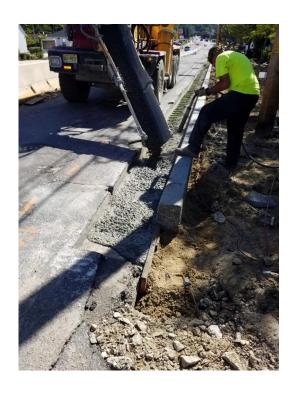

Concrete roadway repair

Vertical curb and sidewalk

Valve boxes raised to grade

Valves capped

67.1 % of time used to date 82.7 % paid to date

The Notice to Proceed was giving given on September 20, 2018. Contractor has the duration of 512 day making the completion date on February 14, 2020.

Power lines restored to their original location.

Curb and some sidewalk formed and poured along with raising valve boxes, inlets and sanitary sewer manholes to grade. Also poured concrete for the roadway.