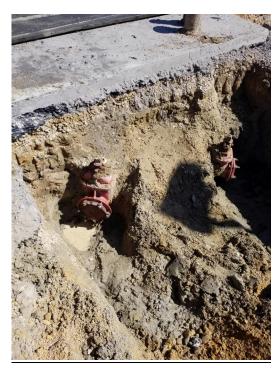

Temporary water valves capped, pipe to be removed.

Prepared by: Tony Guerrieri, Jim Carrigan, AECOM