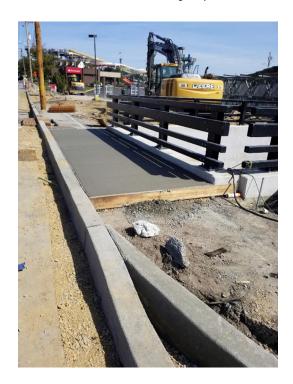

Concrete roadway repair

Vertical curb and sidewalk

Valve boxes raised to grade

Valves capped

67.1 % of time used to date 82.7 % paid to date

The Notice to Proceed was giving given on September 20, 2018. Contractor has the duration of 512 day making the completion date on February 14, 2020.

Power lines restored to their original location.

Curb and some sidewalk formed and poured along with raising valve boxes, inlets and sanitary sewer manholes to grade. Also poured concrete for the roadway.