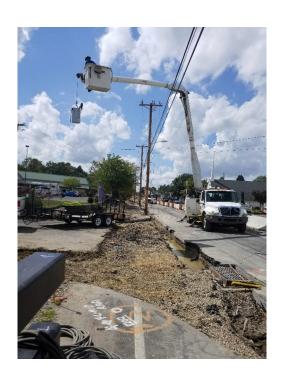

## Clementon-Berlin Road (CR 534) Bridge over North Branch of Timber Creek Structure No. 048E006

Borough of Clementon County of Camden, NJ Weekly Progress Report #45 August 26 to August 30, 2019

Power Lines restored t original location

Power lines restored to their original location.

Curb and some sidewalk formed and poured along with raising valve boxes, inlets and sanitary sewer manholes to grade. Also poured concrete for the roadway.