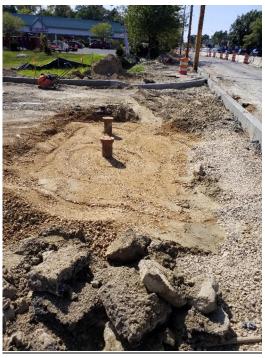

Temporary water valves capped, pipe to be removed.

Prepared by: Tony Guerrieri, Jim Carrigan, AECOM