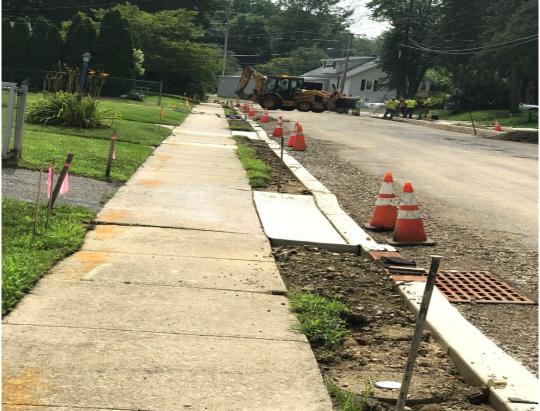

#### Lake Blvd (CR 698) Mill and Overlay Project Township of Lindenwold, Camden County, New Jersey 07/01/19 to 07/19/19 - Weekly Progress Report #5

*Figure: 2 – Reconstruct Curb and Handicap Ramp starting near W. park Ave (If and where directed)* 