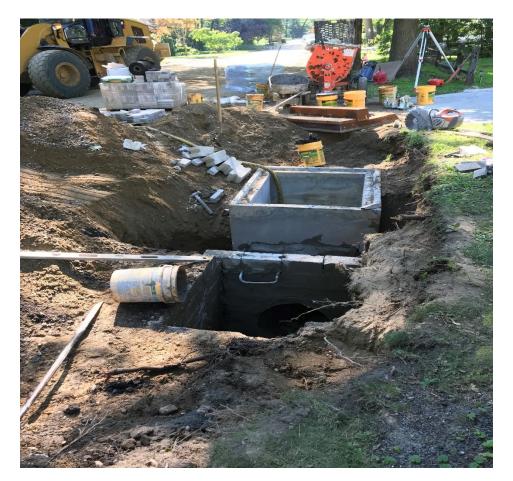

#### WEEKLY PROGRESS REPORT # 5

Start work: 04/24/2019(Wednesday) Report#2-July 1,2019 to July 19,2019

Figure: 1 – Reconstruct Inlet near Manor Landing on lake Blvd (Looking East side).