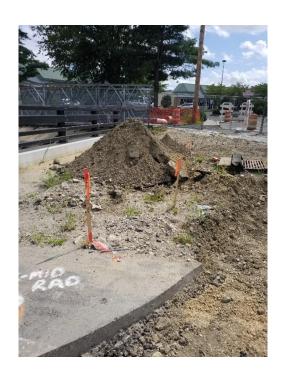

## Clementon-Berlin Road (CR 534) Bridge over North Branch of Timber Creek Structure No. 048E006

Borough of Clementon County of Camden, NJ Weekly Progress Report #44 August 19 to August 23, 2019

Driveways for both the plaza and bank marked out and excavated

Contractor had their surveyor layout the curb, sidewalk and driveways for excavation and installation. Raised sanitary manholes and inlets to finish grade.

Verizon on site to relocate utility lines back to roadside. Atlantic Electric sub-contractor on site to relocate power lines. Old utility poles removed by Verizon.