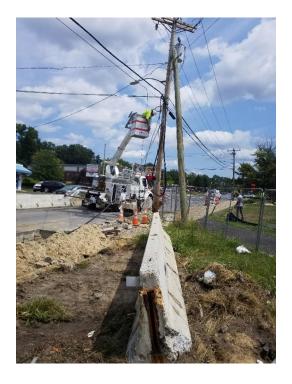

Utility lines being reinstalled

Power lines and cable line reinstalled

65.8 % of time used to date 82.7 % paid to date

The Notice to Proceed was giving given on September 20, 2018. Contractor has the duration of 512 day making the completion date on February 14, 2020.

Contractor had their surveyor layout the curb, sidewalk and driveways for excavation and installation. Raised sanitary manholes and inlets to finish grade.

Verizon on site to relocate utility lines back to roadside. Atlantic Electric sub-contractor on site to relocate power lines. Old utility poles removed by Verizon.