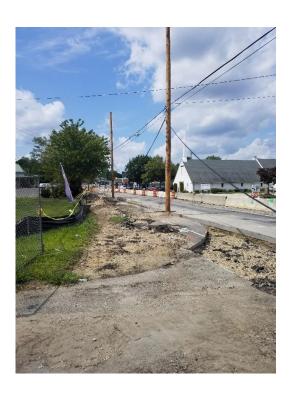

Contractor had their surveyor layout the curb, sidewalk and driveways for excavation and installation. Raised sanitary manholes and inlets to finish grade.

Verizon on site to relocate utility lines back to roadside. Atlantic Electric sub-contractor on site to relocate power lines. Old utility poles removed by Verizon.