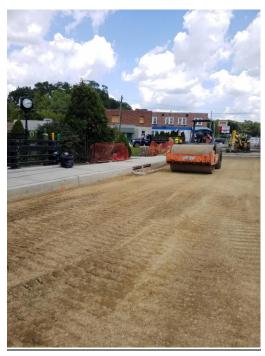

New main tied into cross over valve and old main.

Attaching service line to new main.

Main pressure tested

Finally, asphalt patch

Force account work completed, back to grading DGA for base.

Partial NTP : August 15, 2018 NTP : September 20, 2018 <u>Contractor Duration: 512 days</u> <u>Completion date February 14, 2020</u>