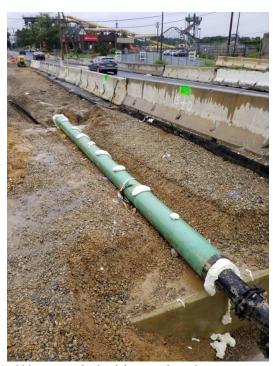

## Clementon-Berlin Road (CR 534) Bridge over North Branch of Timber Creek Structure No. 048E006

Borough of Clementon County of Camden, NJ Weekly Progress Report #40 July 22 to July 26, 2019

New 6" Water main inside steel casing across culvert.