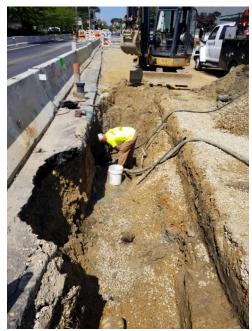

New main tied into cross over valve and old main.

Attaching service line to new main.

Main pressure tested

Finally, asphalt patch

Force account work completed, back to grading DGA for base.

Partial NTP : August 15, 2018 NTP : September 20, 2018 <u>Contractor Duration: 512 days</u> <u>Completion date February 14, 2020</u>

Limit of new water main altered in field after meeting with Clementon water staff. New main now includes two cross over line to the South side along with new main.

Prepared by: Tony Guerrieri, Jim Carrigan, AECOM