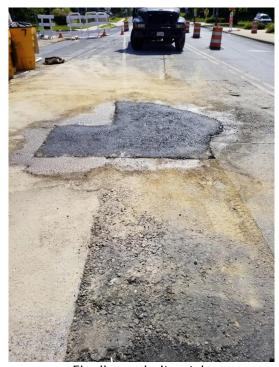

New main tied into cross over valve and old main.

Attaching service line to new main.

Main pressure tested

Finally, asphalt patch

Force account work completed, back to grading DGA for base.

Partial NTP : August 15, 2018 NTP : September 20, 2018 <u>Contractor Duration: 512 days</u> <u>Completion date February 14, 2020</u>