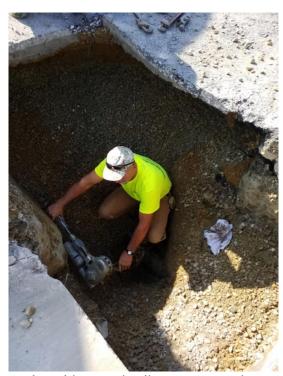

New main tied into cross over valve and old main.

Attaching service line to new main.

Main pressure tested

Finally, asphalt patch

Force account work completed, back to grading DGA for base.

Partial NTP : August 15, 2018 NTP : September 20, 2018 <u>Contractor Duration: 512 days</u> <u>Completion date February 14, 2020</u>