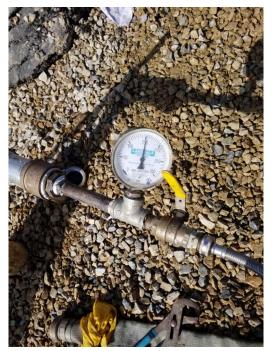

New main tied into cross over valve and old main.

Attaching service line to new main.

Main pressure tested

Finally, asphalt patch

Force account work completed, back to grading DGA for base.

Partial NTP : August 15, 2018 NTP : September 20, 2018 <u>Contractor Duration: 512 days</u> <u>Completion date February 14, 2020</u>