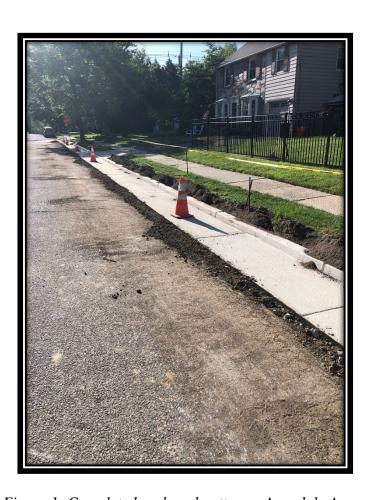

# MC Project No. 19000074G

Progress Report # 7
Monday, July 1, 2019 to Wednesday, July 3, 2019

Figure 1: Completed curb and gutter on Avondale Avenue.

Susan Shin-Angulo Freeholder Liaison

John Wolick

Charles J. DePalma Complex 2311 Egg Harbor Road Lindenwold, NJ 08021 Phone 856.566.2980 Fax 856.566.2988 highway@camdencounty.com