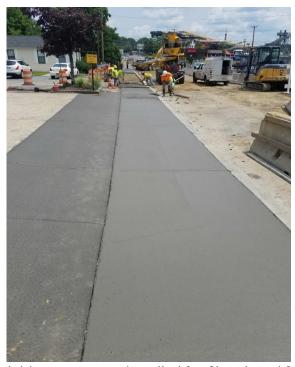

## Clementon-Berlin Road (CR 534) Bridge over North Branch of Timber Creek Structure No. 048E006

Borough of Clementon County of Camden, NJ Weekly Progress Report #38 July 08 to July 12, 2019

Sidewalk installed from Garfield Avenue to in front of Church

Inlets set

Handicap ramp installed at Garfield avenue

Walkway installed back to park

Sidewalk and driveway aprons installed for Church and Senior center

Poured concrete "cap" between culvert walls and permanent sheeting

57.6 % of time used to date 79.1 % paid to date

The Notice to Proceed was giving given on September 20, 2018. Contractor has the duration of 512 day making the completion date on February 14, 2020.

Sub – Contractor, Atlas Concrete formed and poured vertical curb, sidewalk , handicap ramp and driveway aprons on the North side.