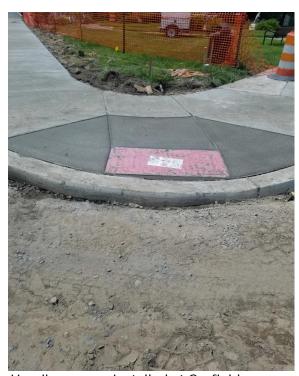

Inlets set

Handicap ramp installed at Garfield avenue

Walkway installed back to park

Sidewalk and driveway aprons installed for Church and Senior center

Poured concrete "cap" between culvert walls and permanent sheeting