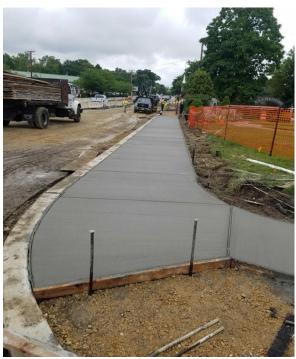

## Clementon-Berlin Road (CR 534) Bridge over North Branch of Timber Creek Structure No. 048E006

Borough of Clementon County of Camden, NJ Weekly Progress Report #38 July 08 to July 12, 2019

Sidewalk installed from Garfield Avenue to in front of Church

Inlets set

Handicap ramp installed at Garfield avenue

Walkway installed back to park

Sidewalk and driveway aprons installed for Church and Senior center

Poured concrete "cap" between culvert walls and permanent sheeting