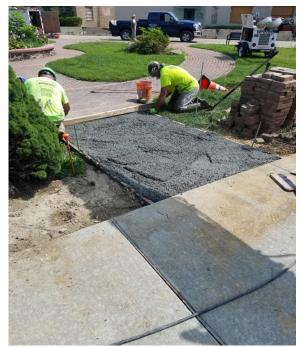

57.6 % of time used to date 79.1 % paid to date

The Notice to Proceed was giving given on September 20, 2018. Contractor has the duration of 512 day making the completion date on February 14, 2020.

Sub – Contractor, Atlas Concrete formed and poured vertical curb, sidewalk , handicap ramp and driveway aprons on the North side.