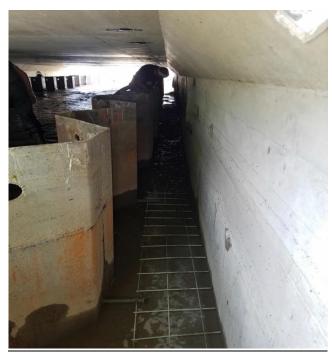

Inlets set

Handicap ramp installed at Garfield avenue

Walkway installed back to park

Sidewalk and driveway aprons installed for Church and Senior center

Poured concrete "cap" between culvert walls and permanent sheeting

MidLantic poured concrete "cap" between the culvert walls and permanent sheeting.

Prepared by: Tony Guerrieri, Jim Carrigan, AECOM