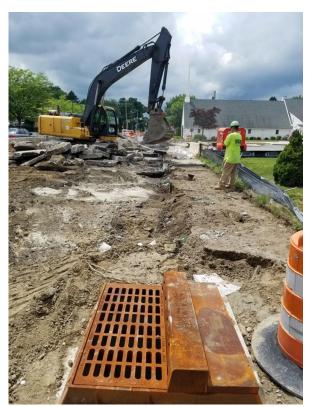

Concrete poured for North East side tie in

Basin frames and grates set

Installed railing on North side wing wall and headwall

Grout being pumped into tensioning cable cavity

53.5 % of time used to date 75.7 % paid to date

Inlet frame and grates installed on the North West side along with the excavation of the existing roadway.

The contractor also pumped grout into the cavity of the tensioning cables of the culverts previously installed.