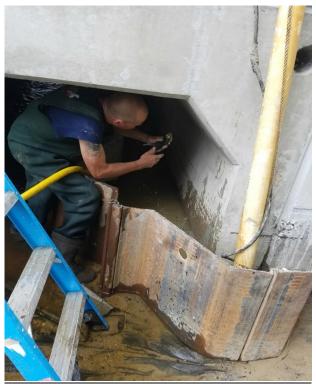

Concrete poured for North East side tie in

Basin frames and grates set

Installed railing on North side wing wall and headwall

Grout being pumped into tensioning cable cavity

53.5 % of time used to date 75.7 % paid to date

Inlet frame and grates installed on the North West side along with the excavation of the existing roadway.

The contractor also pumped grout into the cavity of the tensioning cables of the culverts previously installed.