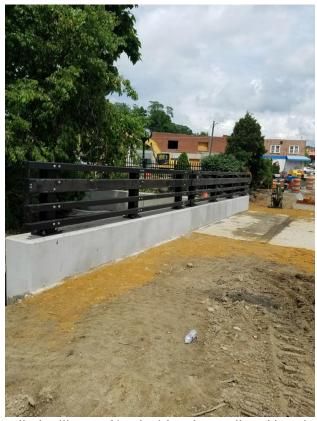

Concrete poured for North East side tie in

Basin frames and grates set

Installed railing on North side wing wall and headwall

Grout being pumped into tensioning cable cavity

53.5 % of time used to date 75.7 % paid to date