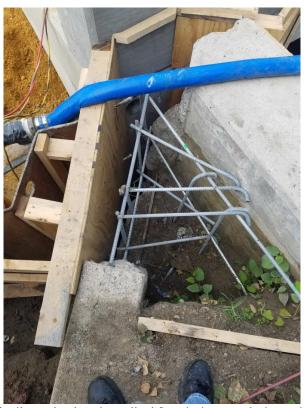

## Clementon-Berlin Road (CR 534) Bridge over North Branch of Timber Creek Structure No. 048E006

Borough of Clementon County of Camden, NJ Weekly Progress Report #35 June 17 to June 21, 2019

Forms built and rebar installed for tie in to existing wing wall

The Notice to Proceed was giving given on September 20, 2018. Contractor has the duration of 512 day making the completion date on February 14, 2020.

The contractor has completed the forms and poured the concrete to tie in to the existing wing wall on the North side next to the park.