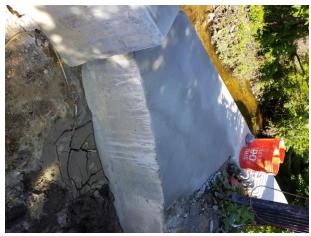

Concrete poured for North East side tie in

Basin frames and grates set

Installed railing on North side wing wall and headwall

Grout being pumped into tensioning cable cavity

53.5 % of time used to date 75.7 % paid to date

The Notice to Proceed was giving given on September 20, 2018. Contractor has the duration of 512 day making the completion date on February 14, 2020.

The contractor has completed the forms and poured the concrete to tie in to the existing wing wall on the North side next to the park.