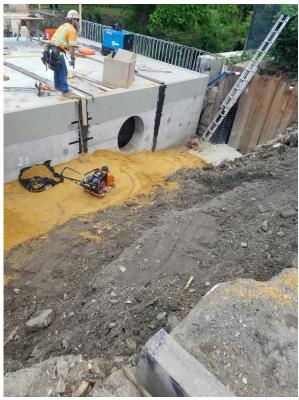

Concrete poured for wingwall # 3

I – 9 backfill on North East side.

Excavation for new 30" drainage

Inlet set and plumbed to existing drainage and to culvert

51.3 % of time used to date 75.7 % paid to date

North East side of culvert was backfilled with I-9 up to bottom of drainage. Area excavated for installation of inlet and 30" concrete pipe.

Prepared by: Tony Guerrieri, Jim Carrigan, AECOM