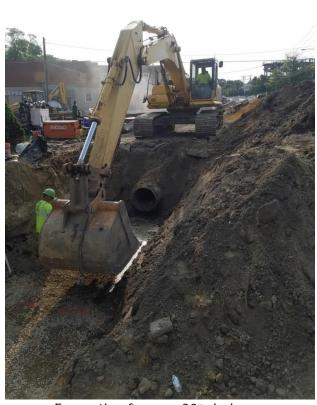

Concrete poured for wingwall # 3

I – 9 backfill on North East side.

Excavation for new 30" drainage

Inlet set and plumbed to existing drainage and to culvert

51.3 % of time used to date 75.7 % paid to date

North East side of culvert was backfilled with I-9 up to bottom of drainage. Area excavated for installation of inlet and 30" concrete pipe.

Prepared by: Tony Guerrieri, Jim Carrigan, AECOM