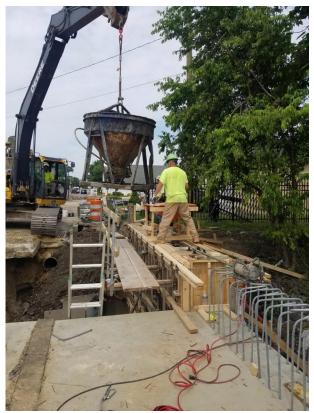

Concrete poured for wingwall # 3

I – 9 backfill on North East side.

Excavation for new 30" drainage

Inlet set and plumbed to existing drainage and to culvert

51.3 % of time used to date 75.7 % paid to date

The Notice to Proceed was giving given on September 20, 2018. Contractor has the duration of 512 day making the completion date on February 14, 2020.

The contractor has completed the forms and poured the concrete for wingwall # 3 located on the North West side.