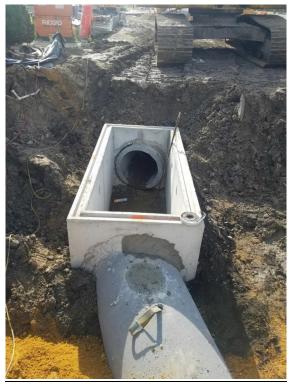

Concrete poured for wingwall # 3

I – 9 backfill on North East side.

Excavation for new 30" drainage

Inlet set and plumbed to existing drainage and to culvert

51.3 % of time used to date 75.7 % paid to date

North East side of culvert was backfilled with I-9 up to bottom of drainage. Area excavated for installation of inlet and 30" concrete pipe.

Prepared by: Tony Guerrieri, Jim Carrigan, AECOM