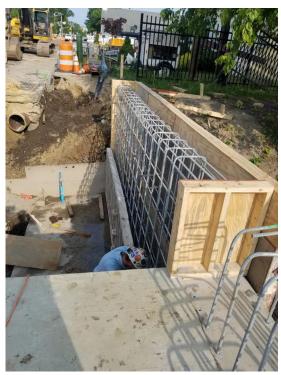

## Clementon-Berlin Road (CR 534) Bridge over North Branch of Timber Creek Structure No. 048E006

Borough of Clementon County of Camden, NJ Weekly Progress Report #31 June 03 to June 07, 2019

Forms built on footing for wingwall # 3

The Notice to Proceed was giving given on September 20, 2018. Contractor has the duration of 512 day making the completion date on February 14, 2020.

The contractor has completed the forms and poured the concrete for wingwall # 3 located on the North West side.