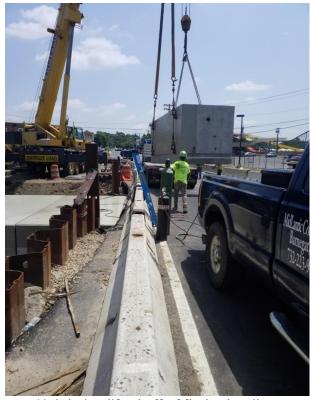

First of four units being set in place.
Connectors attached to accept tensioning cable.

Unit being lifted off of flatbed trailer.

Once off the trailer, units are flipped upright.

Last unit being installed.