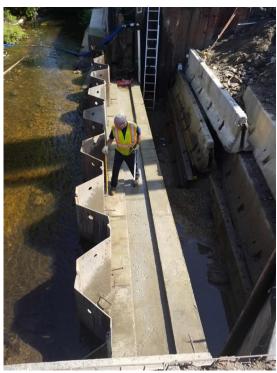

## Clementon-Berlin Road (CR 534) Bridge over North Branch of Timber Creek Structure No. 048E006

Borough of Clementon County of Camden, NJ Weekly Progress Report #31 May 27 to May 31, 2019

Footing cleaned and prepared to receive Precasted culverts.