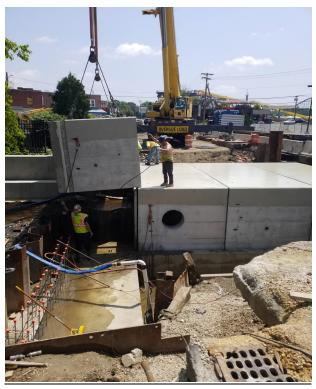

## Clementon-Berlin Road (CR 534) Bridge over North Branch of Timber Creek Structure No. 048E006

Borough of Clementon County of Camden, NJ Weekly Progress Report #31 May 27 to May 31, 2019

Footing cleaned and prepared to receive Precasted culverts.

First of four units being set in place.
Connectors attached to accept tensioning cable.

Unit being lifted off of flatbed trailer.

Once off the trailer, units are flipped upright.

Last unit being installed.

The contractor has installed four precast concrete culverts according to plan. Units were locked together by cable with a hydraulic tensioner. The bases of the units were grouted in place and joints were waterproofed.