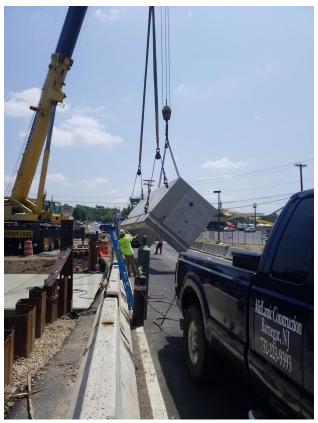

First of four units being set in place.
Connectors attached to accept tensioning cable.

Unit being lifted off of flatbed trailer.

Once off the trailer, units are flipped upright.

Last unit being installed.