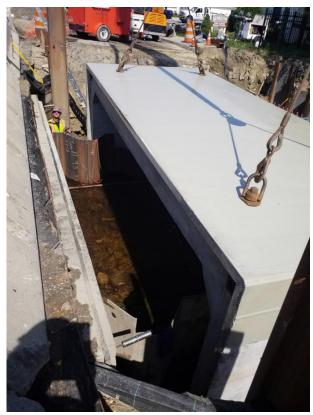

The contractor has installed four precast concrete culverts according to plan. Units were locked together by cable with a hydraulic tensioner. The bases of the units were grouted in place and joints were waterproofed.