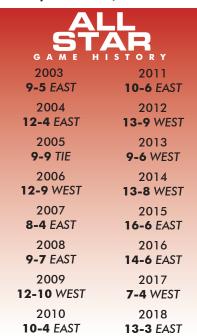

Welcome to the 17th Annual Camden County High School All-Star Baseball Game.

We wish to congratulate all of the players that have been chosen to participate in this All-Star Game. It is through the efforts of many that we have been able to organize this special day. We would like to thank Camden County Improvement Authority, the members of our committee and all of the Camden County High School Athletic Directors for their help in putting together this special game.