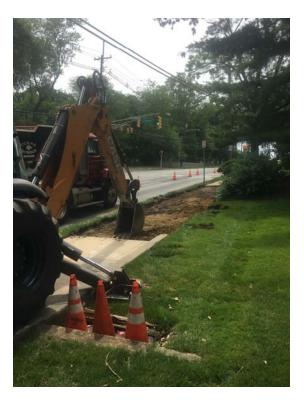

### Shop Drawing Submittals

• All shop drawing submittals to date have been reviewed and respective reports sent out.

Storm Sewer

• Replaced inlet grates and castings between South Mansfield Blvd and Kresson Rd (CR 671) on southwest side.