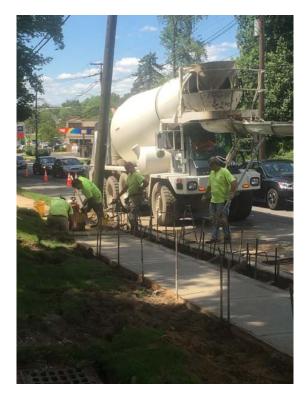

### Concrete Improvements

• Miscellaneous concrete curb and sidewalk removed and replaced between Moore Ave and South Mansfield Blvd on southwest side.

S:\Camden County\Project Files\HCM00603.01 - Haddonfield-Berlin Rd\Correspondence\19-06-17 Weekly Status Report WE 06-15-19.doc