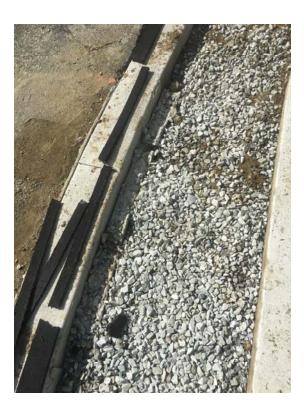

### Concrete Improvements

• Miscellaneous concrete curb and sidewalk removed and replaced between Moore Ave and South Mansfield Blvd on southwest side.

S:\Camden County\Project Files\HCM00603.01 - Haddonfield-Berlin Rd\Correspondence\19-06-17 Weekly Status Report WE 06-15-19.doc