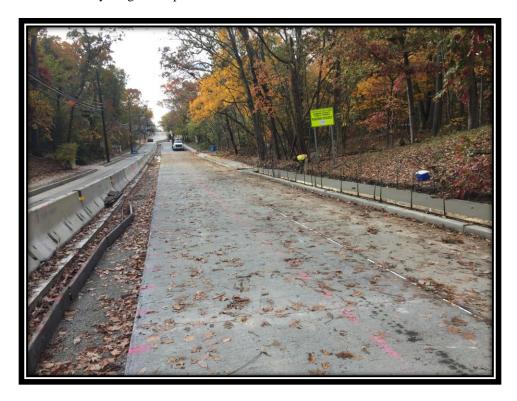

Figure: 2 – Installation of concrete sidewalk along the southbound travel lane in the vicinity of the intersection with Cloverdale Avenue

Figure: 3 – Removal of existing concrete roadway in the northbound lane in the vicinity of the intersection with Cloverdale Avenue