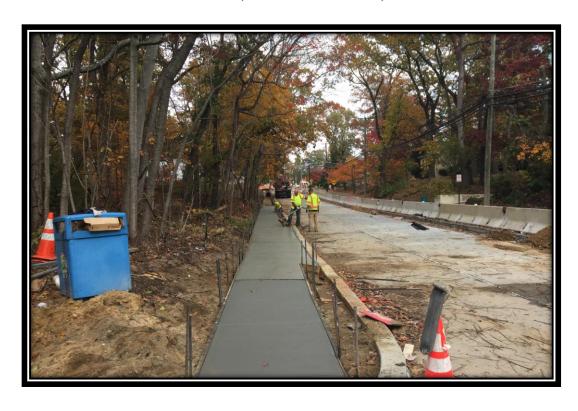

WEEKLY PROGRESS REPORT #6 November 6, 2017 to November 10, 2017

Figure: 1 – Installation of concrete sidewalk and driveway apron along the southbound lane in the vicinity of the intersection with Cloverdale Avenue