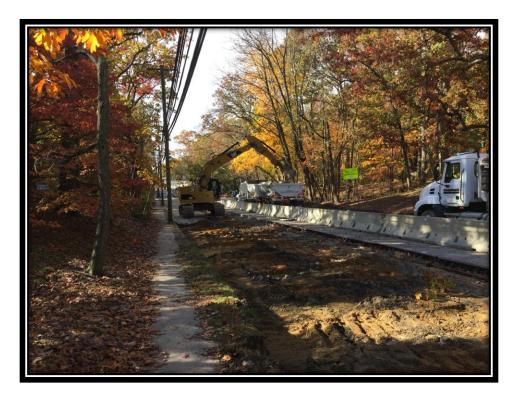

Figure: 2 – Installation of concrete sidewalk along the southbound travel lane in the vicinity of the intersection with Cloverdale Avenue

Figure: 3 – Removal of existing concrete roadway in the northbound lane in the vicinity of the intersection with Cloverdale Avenue