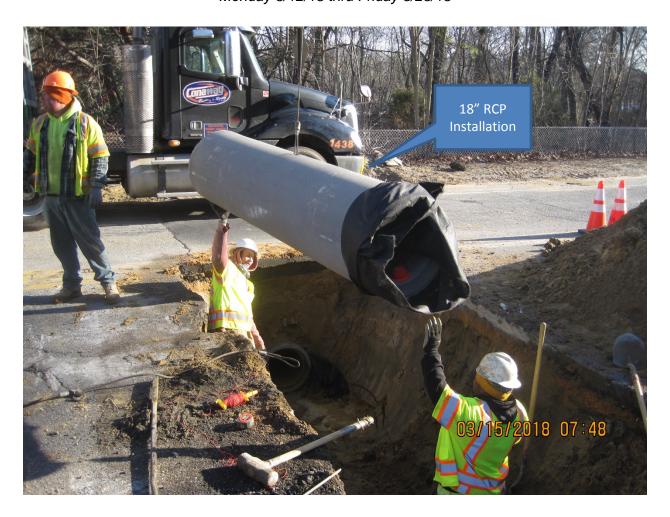

> > Atco Ave. (MP 14.92)

Townships of Berlin & Waterford County of Camden, New Jersey Bi-Weekly Progress Report Monday 3/12/18 thru Friday 3/23/18

Figure 1

18" RCP Installation Sta. 69+28 (Crossing)

Susan Shin-Angulo Freeholder Liaison camden county

## 18" RCP

The contractor installed 97.5 LF of 18" RCP between Cooper St. and 5th St.

Sta. 65+04 (Jackson Rd. (Crossing)) = 32.5 LF

Sta. 69+28 (Jackson Rd. (Crossing)) = 32.5 LF

Sta. 99+56 (Jackson Rd. (Crossing)) = 32.5 LF