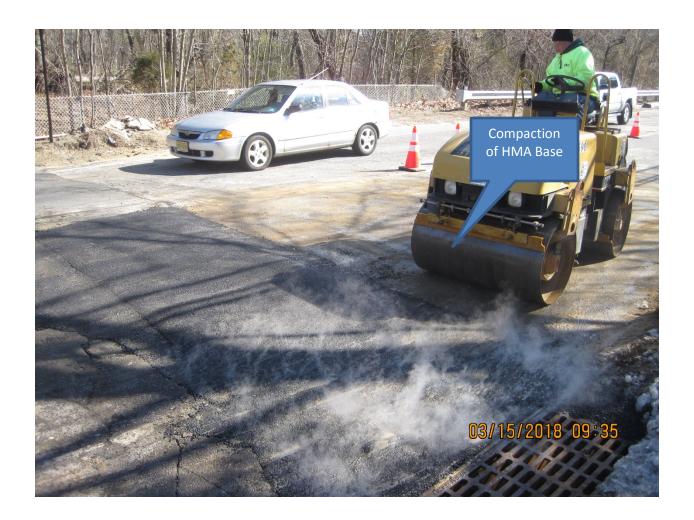

Susan Shin-Angulo Freeholder Liaison

John Wolick Director Charles J. DePalma Complex 2311 Egg Harbor Road Lindenwold, NJ 08021 Phone 856.566.2980 Fax 856.566.2988 highway@camdencounty.com

Figure 3

Compaction of HMA Base Sta. 69+28 (Crossing)