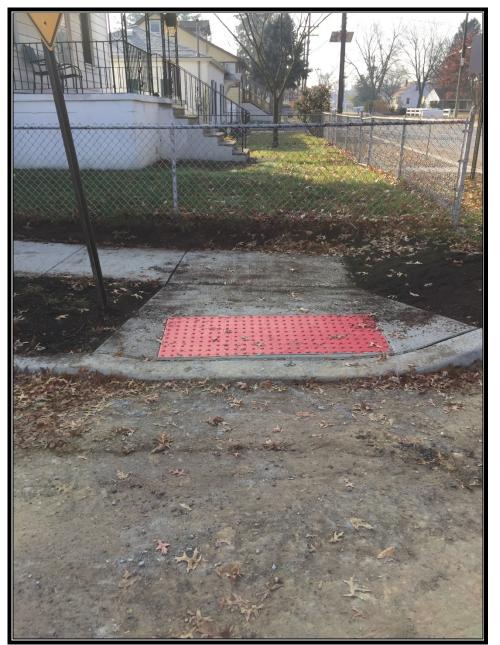

Figure 3 Handicap Ramp at Hassemer (East) STA 117+61 (RS)

Susan Shin-Angulo Freeholder Liaison

John Wolick Director

Making It Better, Together.