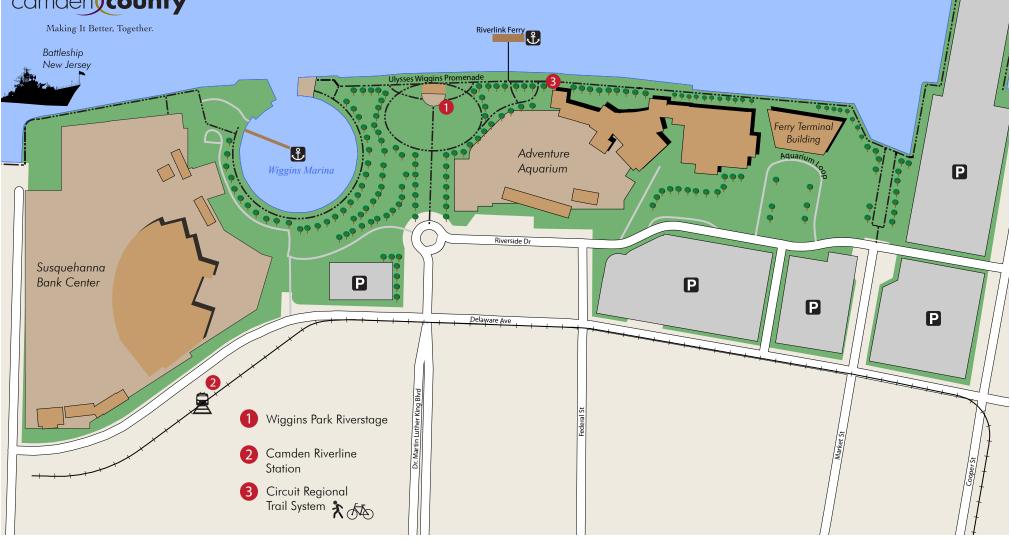

## WIGGINS WATERFRONT PARK & MARINA

#### LOCATION

Wiggins Park (51.22 acres) is located in Camden at Riverside Drive and MLK Boulevard.

**BODIES OF WATER WITHIN THE PARK** The Delaware River is adjacent to the park.

#### FACILITIES

• Riverstage - Concert Hotline (856) 216-2170 / Special Events - (856) 216-2122

Promenade

• Wiggins Park Marina

The Marina is conveniently located in the middle of all of the major waterfront attractions, including the Riverstage, the Riverbus, Campbell's Field, the Adventure Aquarium, the the Susquehanna Bank Center and the Battleship New Jersey.

## WIGGINS WATERFRONT PARK & MARINA

Wiggins Park is a 51 acre park located along the Delaware River in Camden, New Jersey. Formerly an industrial waterfront location, the land of Wiggins Waterfront Park was officially designated as a park in 1981. Since its original opening, Wiggins Park has undergone several changes and developments. This beautiful park now extends for 1.3 miles from the Ben Franklin Bridge to the Battleship New Jersey. With the Susquehanna Bank Center, Adventure Aquarium and Battleship New Jersey located adjacent to the park, there is plenty to do with the whole family. The park itself has great views of the Philadelphia skyline year round and is a great place to watch Fourth of July and New Year's fireworks. A variety of concerts take place throughout the year such as the annual XPoNential Music Festival and the Sunset Jazz Series.