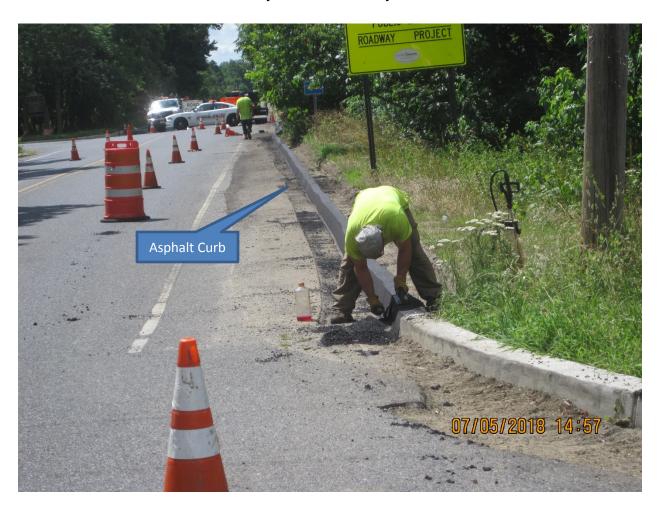

Figure 1

Asphalt Curb (Sta. 121+20 – 124+55 +/- LS)

Department of Public Works

Susan Shin-Angulo Freeholder Liaison

John Wolick Director Charles J. DePalma Complex 2311 Egg Harbor Road Lindenwold, NJ 08021 Phone 856.566.2980 Fax 856.566.2988 highway@camdencounty.com

## **Hot Mix Asphalt Curb**

The contractor placed 1,645 LF of Hot Mix Asphalt Curb between Sta. 65+20 - 124+55 +/-

 Sta.
 Location
 Quantity

 65+20 – 124+55
 Various
 1,645 LF