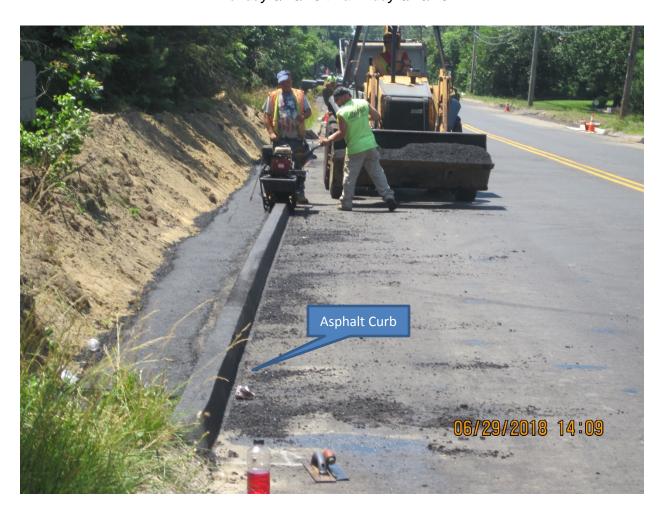

Figure 1

Asphalt Curb (Sta. 109+25 – 111+10 +/- RS)

Department of Public Works

Susan Shin-Angulo Freeholder Liaison

John Wolick Director Charles J. DePalma Complex 2311 Egg Harbor Road Lindenwold, NJ 08021 Phone 856.566.2980 Fax 856.566.2988 highway@camdencounty.com

## **Hot Mix Asphalt Curb**

The contractor placed 931 LF of Hot Mix Asphalt Curb between Sta. 103+60 - 120+90 +/-

 Sta.
 Location
 Quantity

 103+60 – 120+90
 Various
 931 LF