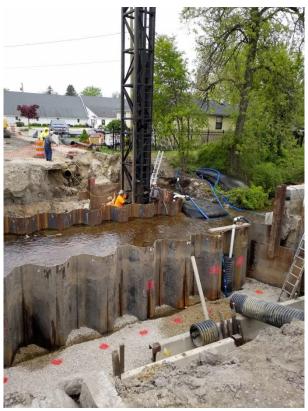

Test piles marked out prior to installation

Test pile driven

One test pile on each side of North Branch

Last test pile

43.9 % of time used to date 69.4 % paid to date

The Notice to Proceed was giving given on September 20, 2018. Contractor has the duration of 512 day making the completion date on February 14, 2020.

The contractor has completed the installation of the test piling on both the North East and West side of the North Branch of Timber Creek.

Data gathered from test piles and the contractor was approved to install the rest of the piling.