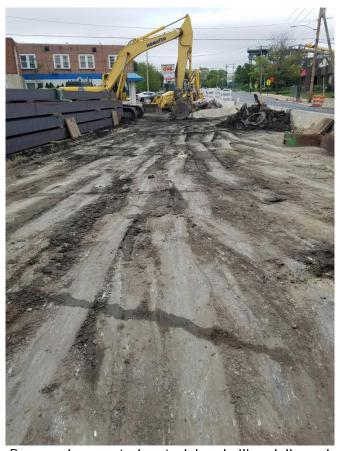

## Clementon-Berlin Road (CR 534) Bridge over North Branch of Timber Creek Structure No. 048E006

Borough of Clementon County of Camden, NJ Weekly Progress Report #28 April 29 to May 3, 2019

Removed excavated material and piling delivered