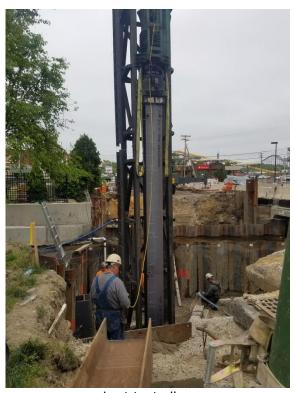

Test piles marked out prior to installation

Test pile driven

One test pile on each side of North Branch

Last test pile

43.9 % of time used to date 69.4 % paid to date

The Notice to Proceed was giving given on September 20, 2018. Contractor has the duration of 512 day making the completion date on February 14, 2020.

The contractor has completed the installation of the test piling on both the North East and West side of the North Branch of Timber Creek.

Data gathered from test piles and the contractor was approved to install the rest of the piling.