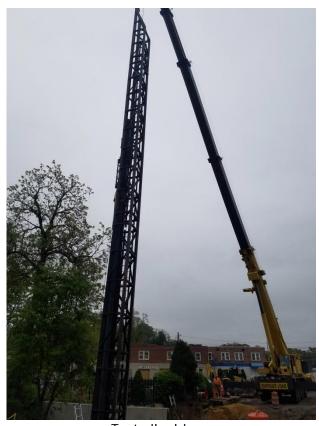

Test piles marked out prior to installation

Test pile driven

One test pile on each side of North Branch

Last test pile

43.9 % of time used to date 69.4 % paid to date

The Notice to Proceed was giving given on September 20, 2018. Contractor has the duration of 512 day making the completion date on February 14, 2020.

The contractor has completed the installation of the test piling on both the North East and West side of the North Branch of Timber Creek.

Data gathered from test piles and the contractor was approved to install the rest of the piling.