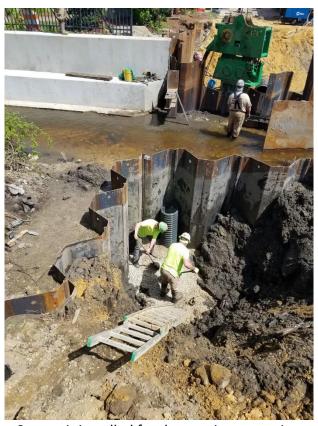

Dewatering and excavation for footing started on North West side.

Prepared by: Tony Guerrieri, Jim Carrigan, AECOM