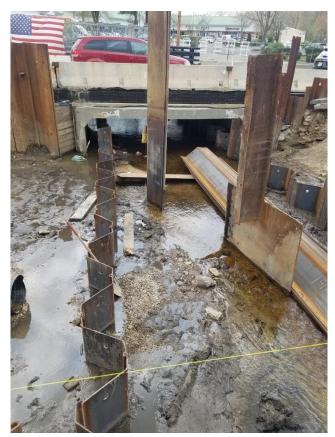

North East sheeting installed

Sump pit installed for dewatering operation

Shoring installed for workers safety

<u>Partial NTP : August 15, 2018</u> <u>Contractor Duration: 512 days</u>
<u>NTP : September 20, 2018</u> <u>Completion date February 14, 2020</u>