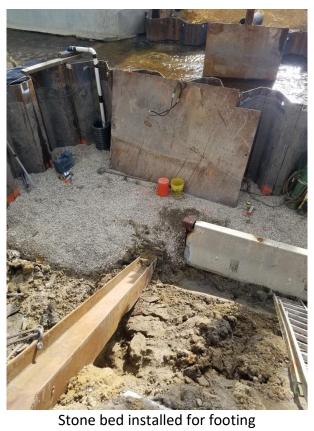

Dewatering and excavation for footing started on North West side.

Prepared by: Tony Guerrieri, Jim Carrigan, AECOM