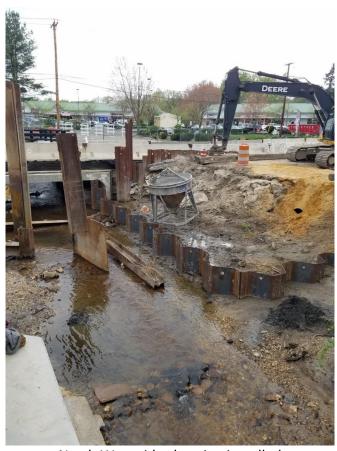

## Clementon-Berlin Road (CR 534) Bridge over North Branch of Timber Creek Structure No. 048E006

Borough of Clementon County of Camden, NJ Weekly Progress Report #27 April 22 to April 26, 2019

North West side sheeting installed

## 42.5 % of time used to date 69.4 % paid to date

The Notice to Proceed was giving given on September 20, 2018. Contractor has the duration of 512 day making the completion date on February 14, 2020.

The contractor has completed the installation of the sheeting on both North East and West side of the North Branch of Timber Creek.