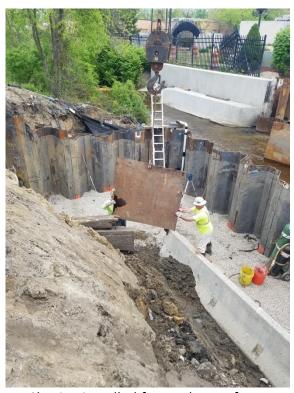

## Clementon-Berlin Road (CR 534) Bridge over North Branch of Timber Creek Structure No. 048E006

Borough of Clementon County of Camden, NJ Weekly Progress Report #27 April 22 to April 26, 2019

North West side sheeting installed

North East sheeting installed

Sump pit installed for dewatering operation

Shoring installed for workers safety

<u>Partial NTP : August 15, 2018</u> <u>Contractor Duration: 512 days</u>
<u>NTP : September 20, 2018</u> <u>Completion date February 14, 2020</u>

## 42.5 % of time used to date 69.4 % paid to date

The Notice to Proceed was giving given on September 20, 2018. Contractor has the duration of 512 day making the completion date on February 14, 2020.

The contractor has completed the installation of the sheeting on both North East and West side of the North Branch of Timber Creek.

Dewatering and excavation for footing started on North West side.

Prepared by: Tony Guerrieri, Jim Carrigan, AECOM