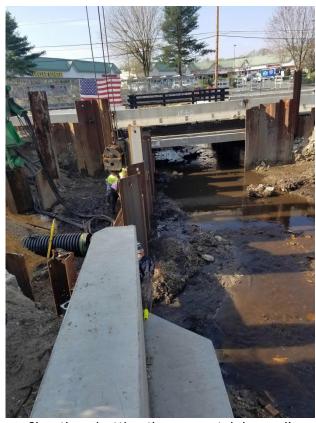

Waterway looking towards Clementon – Berlin Road

Sheeting abutting the new retaining wall

Installation of sheeting on the North East side

Preparing to install sheets on the North West side

41.2 % of time used to date 60.5 % paid to date

The Notice to Proceed was giving given on September 20, 2018. Contractor has the duration of 512 day making the completion date on February 14, 2020.

The contractor has started temporary and permanent sheeting installation on both the North East and West side of the North Branch of Timber Creek.