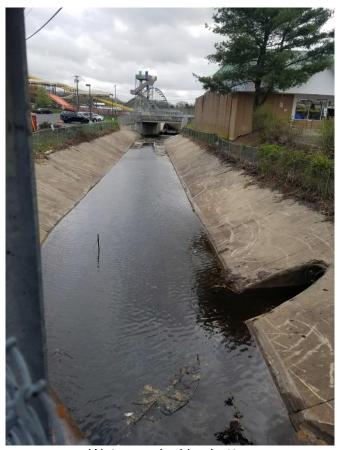

## Clementon-Berlin Road (CR 534) Bridge over North Branch of Timber Creek Structure No. 048E006

Borough of Clementon County of Camden, NJ Weekly Progress Report #26 April 15 to April 19, 2019

Waterway looking better