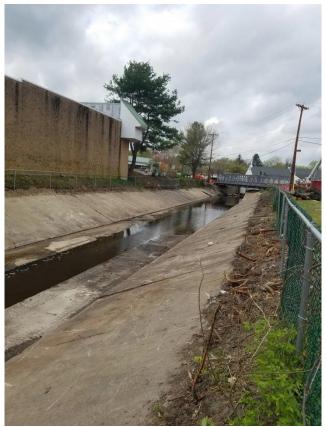

Waterway looking towards Clementon – Berlin Road

Sheeting abutting the new retaining wall

Installation of sheeting on the North East side

Preparing to install sheets on the North West side

41.2 % of time used to date 60.5 % paid to date