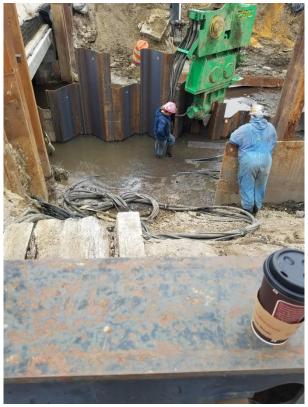

Waterway looking towards Clementon – Berlin Road

Sheeting abutting the new retaining wall

Installation of sheeting on the North East side

Preparing to install sheets on the North West side

41.2 % of time used to date 60.5 % paid to date

The Notice to Proceed was giving given on September 20, 2018. Contractor has the duration of 512 day making the completion date on February 14, 2020.

The contractor has started temporary and permanent sheeting installation on both the North East and West side of the North Branch of Timber Creek.