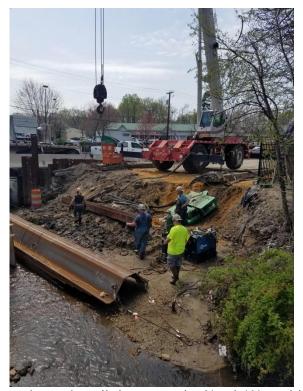

## Clementon-Berlin Road (CR 534) Bridge over North Branch of Timber Creek Structure No. 048E006

Borough of Clementon County of Camden, NJ Weekly Progress Report #26 April 15 to April 19, 2019

Waterway looking better

Waterway looking towards Clementon – Berlin Road

Sheeting abutting the new retaining wall

Installation of sheeting on the North East side

Preparing to install sheets on the North West side

41.2 % of time used to date 60.5 % paid to date

The Notice to Proceed was giving given on September 20, 2018. Contractor has the duration of 512 day making the completion date on February 14, 2020.

The contractor has started temporary and permanent sheeting installation on both the North East and West side of the North Branch of Timber Creek.

They have also have made progress on the clearing of the waterway between the project and the dam. Debris removal is ongoing and is schedule to be completed next week.

Prepared by: Tony Guerrieri, Jim Carrigan, AECOM