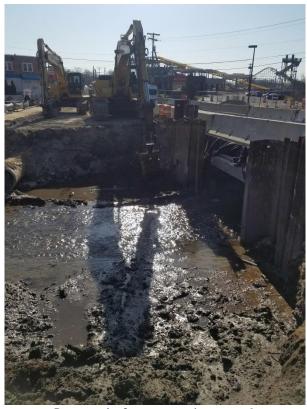

Waterway looking towards Clementon – Berlin Road

Waterway looking towards the dam and Clementon Lake Park

Removal of structure in stage 3

Turtle came out to watch

39.8 % of time used to date 60.5 % paid to date

The Notice to Proceed was giving given on September 20, 2018. Contractor has the duration of 512 day making the completion date on February 14, 2020.

The contractor has completed the demo of the structure in stage 3. They are preparing to driving temporary sheeting next week.