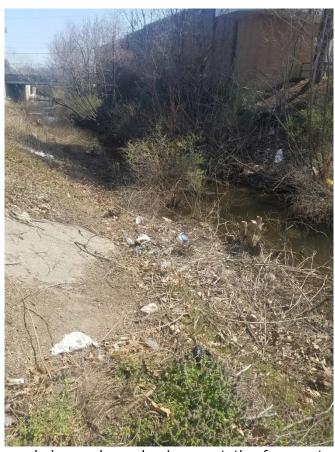

## Clementon-Berlin Road (CR 534) Bridge over North Branch of Timber Creek Structure No. 048E006

Borough of Clementon County of Camden, NJ Weekly Progress Report #25 April 8 to April 12, 2019

Progress being made on clearing vegetation from waterway

Waterway looking towards Clementon – Berlin Road

Waterway looking towards the dam and Clementon Lake Park

Removal of structure in stage 3

Turtle came out to watch

39.8 % of time used to date 60.5 % paid to date

They have also have made progress on the clearing of the waterway between the project and the dam. Work in this area will be completed next week, bringing the waterway back to its original beauty.

Prepared by: Tony Guerrieri, AECOM Project Manager