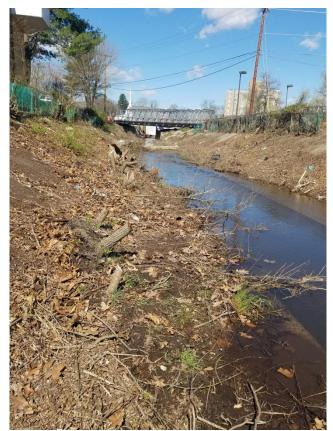

## Clementon-Berlin Road (CR 534) Bridge over North Branch of Timber Creek Structure No. 048E006

Borough of Clementon County of Camden, NJ Weekly Progress Report #25 April 8 to April 12, 2019

Progress being made on clearing vegetation from waterway

Waterway looking towards Clementon – Berlin Road

Waterway looking towards the dam and Clementon Lake Park

Removal of structure in stage 3

Turtle came out to watch

39.8 % of time used to date 60.5 % paid to date

They have also have made progress on the clearing of the waterway between the project and the dam. Work in this area will be completed next week, bringing the waterway back to its original beauty.

Prepared by: Tony Guerrieri, AECOM Project Manager