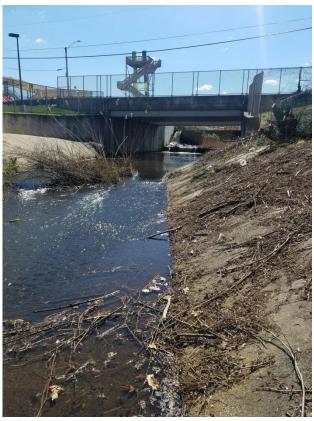

## Clementon-Berlin Road (CR 534) Bridge over North Branch of Timber Creek Structure No. 048E006

Borough of Clementon County of Camden, NJ Weekly Progress Report #25 April 8 to April 12, 2019

Progress being made on clearing vegetation from waterway

Waterway looking towards Clementon – Berlin Road

Waterway looking towards the dam and Clementon Lake Park

Removal of structure in stage 3

Turtle came out to watch

39.8 % of time used to date 60.5 % paid to date