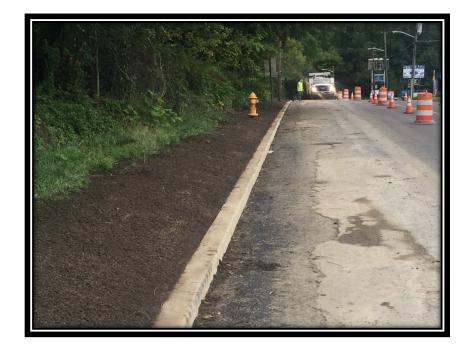

# MC Project No. 17006851G

**Progress Report # 6** Tuesday, September 10, 2018 to Friday, September 14, 2018

Figure 1: New curb and restoration on east side of Warwick Road.

Department of Public Works

Susan Shin-Angulo Freeholder Liaison