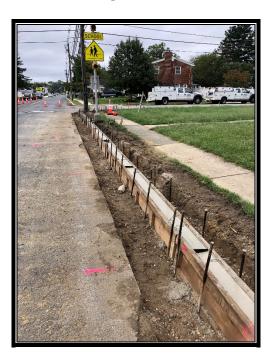

Figure 3: Resumed curb on west side of Warwick Road from Wood Avenue.

Department of Public Works

Susan Shin-Angulo Freeholder Liaison

Making It Better, Together.