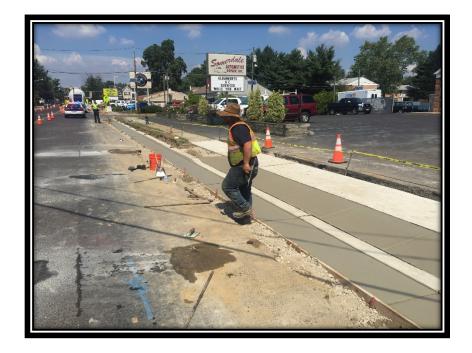

# *Progress Report # 5 Tuesday, September 4, 2018 to Friday, September 7, 2018*

Figure 1: New curb and gutter progressing south from Preston Avenue.

### Work Completed this week:

APS, Inc. continued to pour concrete curb, gutter and HC ramps on the east side of Warrick Road from Preston Avenue heading south. APS has two crews working on the east side of the roadway, installing curb and sidewalk and restoring asphalt base in front of new curb; and installed asphalt driveways at locations where sidewalk was completed. Also placing topsoil and seeding completed areas on this side of the roadway.