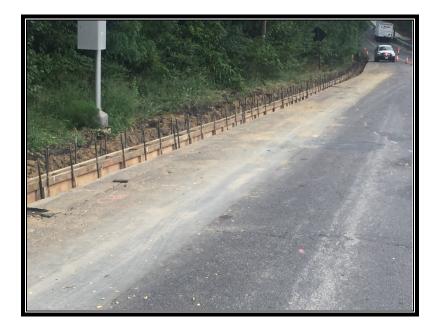

Figure 2: Completed asphalt restoration behind south of Harned Avenue.

Figure 3: Curb formed on east side of Warwick Road at south side of project.

Department of Public Works

Susan Shin-Angulo Freeholder Liaison

### Work Completed this week:

APS, Inc. continued to pour concrete curb, gutter and HC ramps on the east side of Warrick Road from Preston Avenue heading south. APS has two crews working on the east side of the roadway, installing curb and sidewalk and restoring asphalt base in front of new curb; and installed asphalt driveways at locations where sidewalk was completed. Also placing topsoil and seeding completed areas on this side of the roadway.