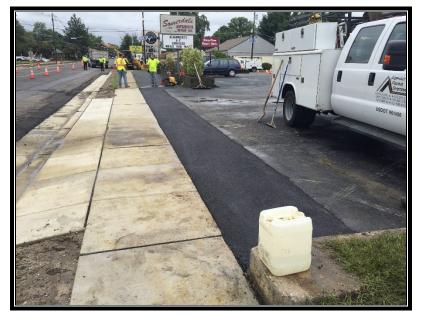

Figure 2: Completed asphalt restoration behind south of Harned Avenue.

Figure 3: Curb formed on east side of Warwick Road at south side of project.

Department of Public Works

Susan Shin-Angulo Freeholder Liaison

### Work Completed this week:

APS, Inc. continued to pour concrete curb, gutter and HC ramps on the east side of Warrick Road from Preston Avenue heading south. APS has two crews working on the east side of the roadway, installing curb and sidewalk and restoring asphalt base in front of new curb; and installed asphalt driveways at locations where sidewalk was completed. Also placing topsoil and seeding completed areas on this side of the roadway.